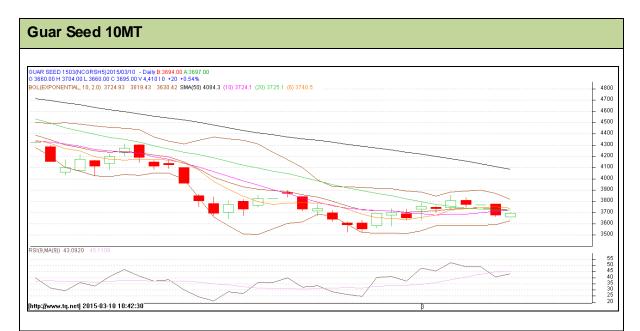

Commodity: Guar seed 10MT

**Contract: Mar** 

Exchange: NCDEX Expiry: Mar 20<sup>th</sup>, 2015

## Technical Commentary:

- Guar prices are moving in a downtrend as chart depicts
- Last candlestick depicts bearishness in the market.
- Also, RSI is hovering near to neutral region.

| Strategy: Sell                  |       |     |      |               |      |      |      |  |  |  |  |  |
|---------------------------------|-------|-----|------|---------------|------|------|------|--|--|--|--|--|
| Intraday Supports & Resistances |       | S2  | S1   | PCP           | R1   | R2   |      |  |  |  |  |  |
| Guar Seed10MT                   | NCDEX | Mar | 3220 | 3484          | 3675 | 4043 | 4132 |  |  |  |  |  |
| Intraday Trade Call             |       |     | Call | Entry         | T1   | T2   | SL   |  |  |  |  |  |
| Guar Seed 10MT                  | NCDEX | Mar | Sell | Below<br>3730 | 3650 | 3610 | 3748 |  |  |  |  |  |