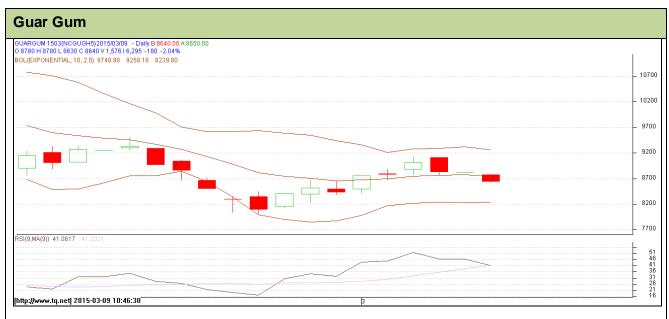

Do not carry forward the position until the next day.

Commodity: Guar Gum Exchange: NCDEX Contract: Mar Expiry: Mar 20<sup>th</sup>, 2015

## **Technical Commentary:**

- Prices are moving in a downtrend and currently hovering in a short range.
- RSI is moving near to neutral region.
- Last candlestick depicts bearishness in the market.

| Strategy: Sell                  |       |     |      |            |      |       |       |  |  |  |  |
|---------------------------------|-------|-----|------|------------|------|-------|-------|--|--|--|--|
| Intraday Supports & Resistances |       | S2  | S1   | PCP        | R1   | R2    |       |  |  |  |  |
| Guar gum                        | NCDEX | Mar | 7556 | 8000       | 8470 | 10061 | 10408 |  |  |  |  |
| Intraday Trade Call             |       |     | Call | Entry      | T1   | T2    | SL    |  |  |  |  |
| Guar gum                        | NCDEX | Mar | Sell | Below 8600 | 8400 | 8300  | 8720  |  |  |  |  |