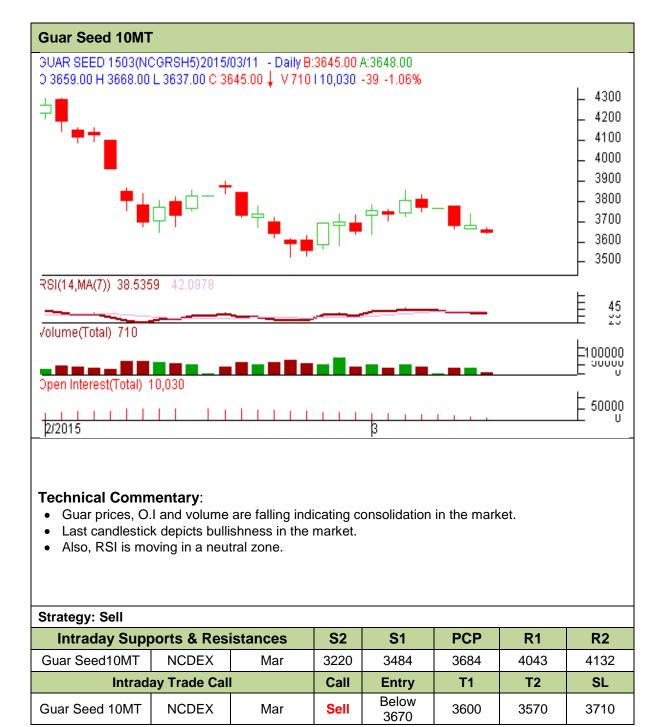

**Commodity: Guar seed 10MT** 

Contract: Mar

Exchange: NCDEX Expiry: Mar 20<sup>th</sup>, 2015

Do not carry forward the position until the next day.

Commodity: Guar Gum Exchange: NCDEX Contract: Mar Expiry: Mar 20<sup>th</sup>, 2015