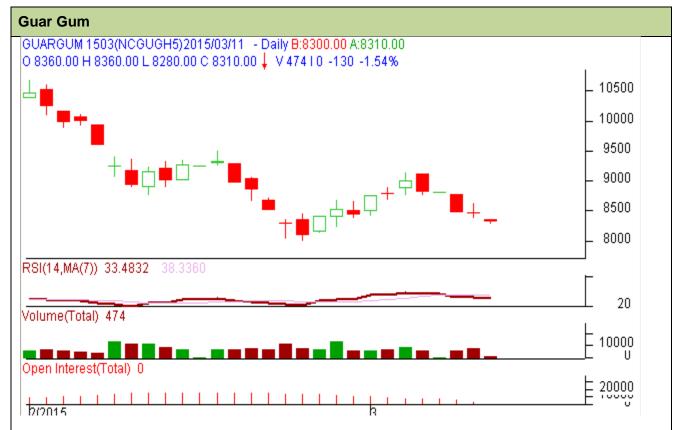

**Commodity: Guar seed 10MT** 

Contract: Mar

Exchange: NCDEX Expiry: Mar 20<sup>th</sup>, 2015

Do not carry forward the position until the next day.

Commodity: Guar Gum Exchange: NCDEX Contract: Mar Expiry: Mar 20<sup>th</sup>, 2015

## **Technical Commentary:**

- Prices and volume are rising while O.I fells down for the day.
- RSI is moving in a neutral zone.
- Last candlestick depicts bullishness in the market.

| Strategy: Sell                  |       |     |      |               |      |       |       |
|---------------------------------|-------|-----|------|---------------|------|-------|-------|
| Intraday Supports & Resistances |       |     | S2   | S1            | PCP  | R1    | R2    |
| Guar gum                        | NCDEX | Mar | 7500 | 7556          | 8440 | 10061 | 10408 |
| Intraday Trade Call             |       |     | Call | Entry         | T1   | T2    | SL    |
| Guar gum                        | NCDEX | Mar | Sell | Below<br>8350 | 8150 | 8050  | 8470  |