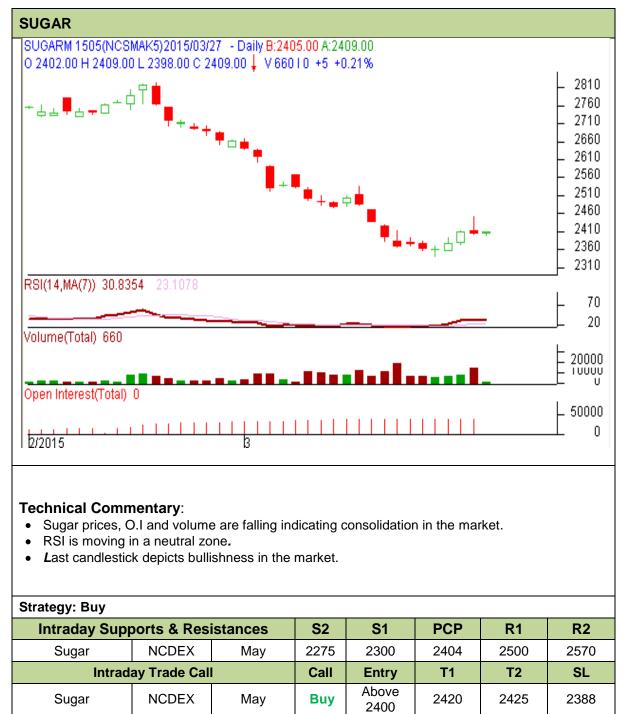

## Commodity: Sugar Contract: May

## Exchange: NCDEX Expiry: 20<sup>th</sup> May 2015

Do not carry forward the position until the next day.