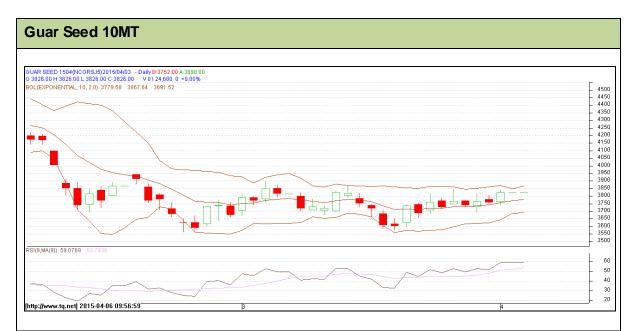

Commodity: Guar seed 10MT

Contract: Apr

**Exchange: NCDEX** Expiry: Apr 20<sup>th</sup>, 2015

## Technical Commentary:

- Guar prices are moving in a downtrend as chart depicts
- Last candlestick depicts bullishness in the market.
- Also, RSI is hovering near to neutral region.

| Strategy: buy                   |       |     |      |               |      |      |      |  |  |  |  |
|---------------------------------|-------|-----|------|---------------|------|------|------|--|--|--|--|
| Intraday Supports & Resistances |       | S2  | S1   | PCP           | R1   | R2   |      |  |  |  |  |
| Guar Seed10MT                   | NCDEX | Apr | 3220 | 3484          | 3826 | 4043 | 4132 |  |  |  |  |
| Intraday Trade Call             |       |     | Call | Entry         | T1   | T2   | SL   |  |  |  |  |
| Guar Seed 10MT                  | NCDEX | Apr | Buy  | Above<br>3850 | 3950 | 4000 | 3790 |  |  |  |  |