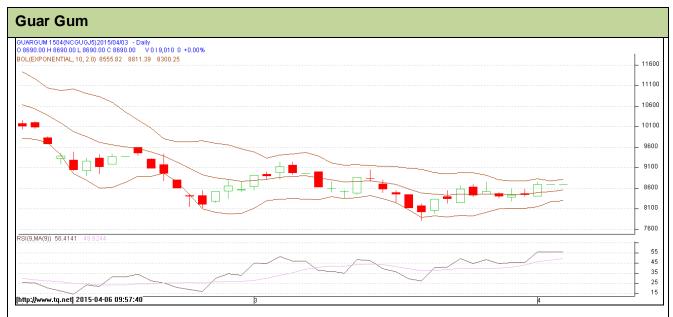

Do not carry forward the position until the next day.

Exchange: NCDEX Expiry: Apr 20<sup>th</sup>, 2015 **Commodity: Guar Gum** Contract: Apr

## **Technical Commentary:**

- Prices are moving in a downtrend and currently hovering in a short range.
- RSI is moving near to neutral region.
- Last candlestick depicts bullishness in the market

| Strategy: Buy                   |       |     |      |            |      |      |      |  |  |  |  |
|---------------------------------|-------|-----|------|------------|------|------|------|--|--|--|--|
| Intraday Supports & Resistances |       | S2  | S1   | PCP        | R1   | R2   |      |  |  |  |  |
| Guar gum                        | NCDEX | Apr | -    | 7402       | 8690 | 9248 | 9575 |  |  |  |  |
| Intraday Trade Call             |       |     | Call | Entry      | T1   | T2   | SL   |  |  |  |  |
| Guar gum                        | NCDEX | Apr | Buy  | Above 8760 | 8860 | 8910 | 8700 |  |  |  |  |