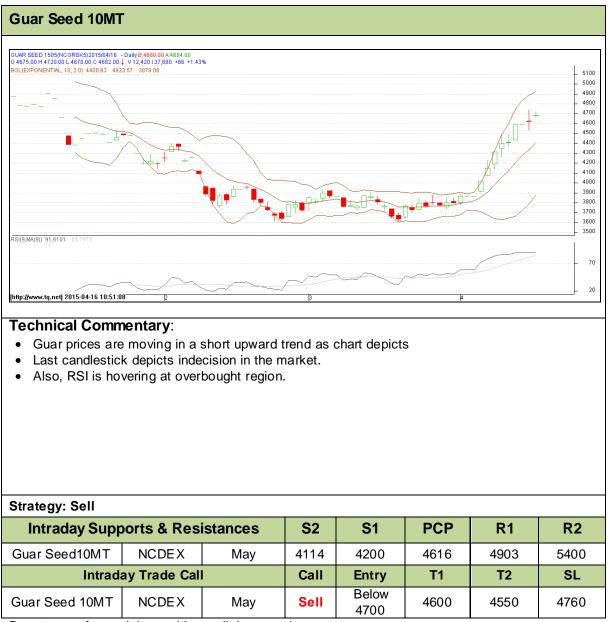

Guar Daily Technical Report 16<sup>th</sup> Apr, 2015

Commodity: Guar seed 10MT Contract: May

## Exchange: NCDEX Expiry: May 20<sup>th</sup>, 2015

Do not carry forward the position until the next day.