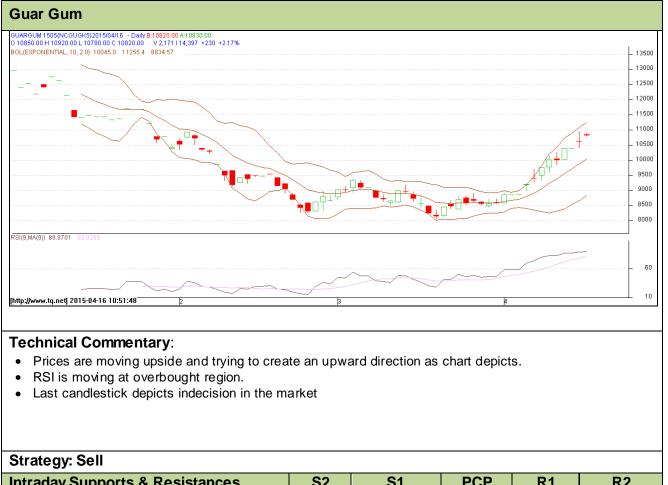

## Commodity: Guar Gum Contract: May

## Exchange: NCDEX Expiry: May 20<sup>th</sup>, 2015

| Intraday Supports & Resistances                           |       |     | S2   | S1             | PCP   | R1    | R2    |
|-----------------------------------------------------------|-------|-----|------|----------------|-------|-------|-------|
| Guar gum                                                  | NCDEX | May | 9085 | 9370           | 10590 | 11907 | 12950 |
| Intraday Trade Call                                       |       |     | Call | Entry          | T1    | T2    | SL    |
| Guar gum                                                  | NCDEX | May | Sell | Below<br>10900 | 10600 | 10450 | 11080 |
| Do not come for would be a colline contil the second devi |       |     |      |                |       |       |       |