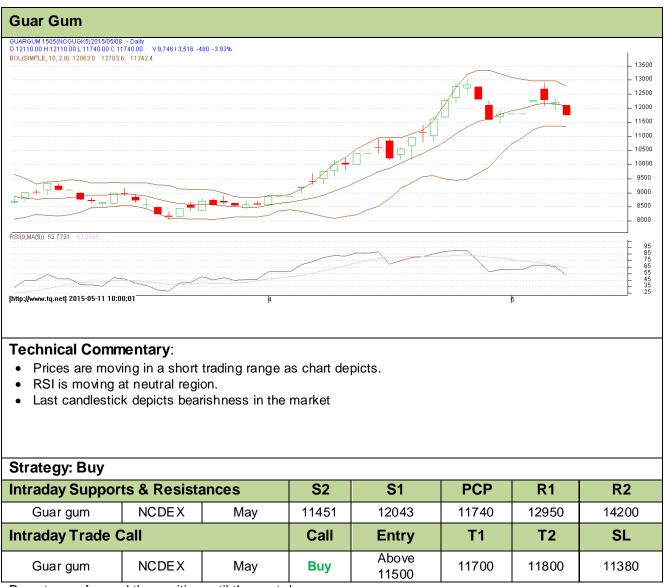

## Commodity: Guar Gum Contract: May

## Exchange: NCDEX Expiry: May 20<sup>th</sup>, 2015

Do not carry forward the position until the next day.