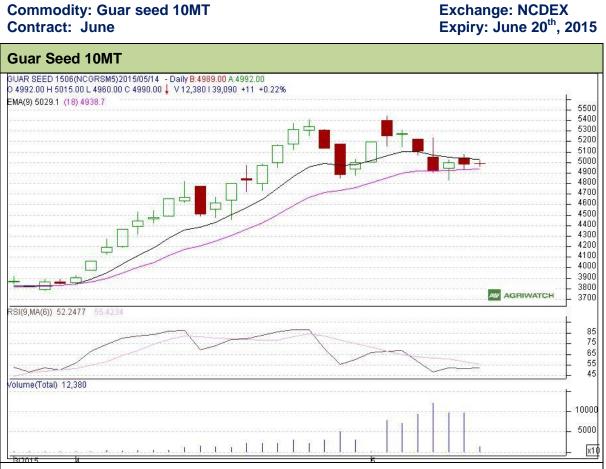

Commodity: Guar seed 10MT

**Contract: June** 

## **Technical Commentary:**

Candlestick chart indicates indecision situation in the market. RSI is down in neutral zone indicates prices may down in the market. Volumes are supporting the prices.

| Strategy: \ | W | ait |
|-------------|---|-----|
|-------------|---|-----|

| Intraday Supports & Resistances |       | S2   | S1    | PCP  | R1   | R2   |      |
|---------------------------------|-------|------|-------|------|------|------|------|
| Guar Seed10MT                   | NCDEX | June | 4800  | 4900 | 4979 | 5100 | 5200 |
| Intraday Trade Call             |       | Call | Entry | T1   | T2   | SL   |      |
| Guar Seed 10MT                  | NCDEX | June | Wait  | -    | -    | -    | -    |

Do not carry forward the position until the next day.

Commodity: Guar Gum Exchange: NCDEX Contract: June Expiry: June 20<sup>th</sup>, 2015