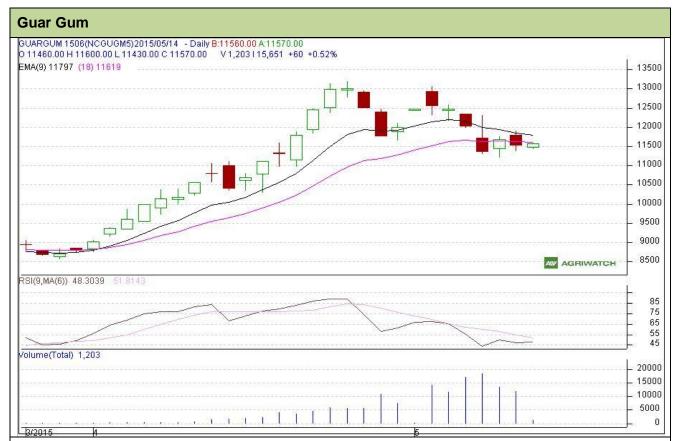

Do not carry forward the position until the next day.

Commodity: Guar Gum Exchange: NCDEX Contract: June Expiry: June 20<sup>th</sup>, 2015

## **Technical Commentary:**

Candlestick chart indicates range bound movement in the market. RSI is up in neutral zone indicates prices may up in the market. Volumes are supporting the prices.

| Intraday Supports & Resistances |       | S2   | S1    | PCP         | R1    | R2    |       |
|---------------------------------|-------|------|-------|-------------|-------|-------|-------|
| Guar gum                        | NCDEX | June | 11300 | 11350       | 11510 | 11720 | 11750 |
| Intraday Trade Call             |       | Call | Entry | T1          | T2    | SL    |       |
| Guar gum                        | NCDEX | June | Buy   | Above 11450 | 11600 | 11700 | 11375 |

Do not carry forward the position until the next day.