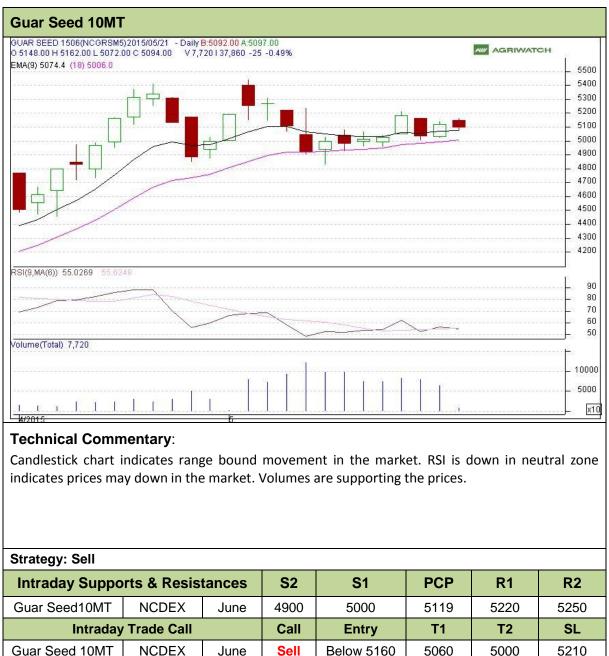

## Commodity: Guar seed 10MT Contract: June

## Exchange: NCDEX Expiry: June 20<sup>th</sup>, 2015

Do not carry forward the position until the next day.