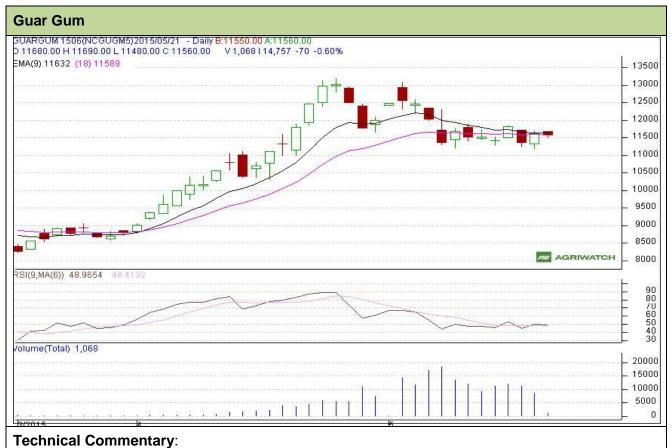

# Commodity: Guar Gum

## **Contract: June**

### Exchange: NCDEX Expiry: June 20<sup>th</sup>, 2015

Candlestick chart indicates range bound movement in the market. RSI is down in neutral zone indicates prices may down in the market. Volumes are supporting the prices.

| Strategy: Sell                  |       |      |       |             |       |       |       |
|---------------------------------|-------|------|-------|-------------|-------|-------|-------|
| Intraday Supports & Resistances |       |      | S2    | S1          | PCP   | R1    | R2    |
| Guar gum                        | NCDEX | June | 11200 | 11300       | 11630 | 11800 | 11850 |
| Intraday Trade Call             |       |      | Call  | Entry       | T1    | T2    | SL    |
| Guar gum                        | NCDEX | June | Sell  | Below 11680 | 11450 | 11320 | 11795 |

Do not carry forward the position until the next day.