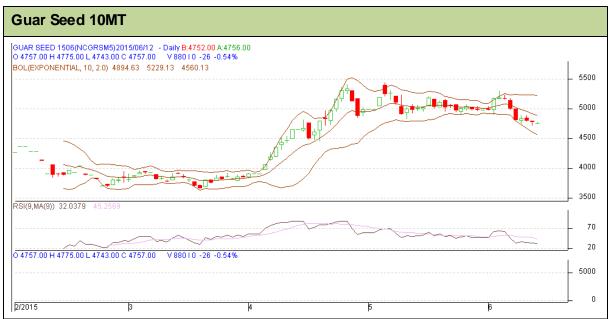

Commodity: Guar seed 10MT

**Contract: June** 

Exchange: NCDEX Expiry: June 20<sup>th</sup>, 2015

## **Technical Commentary:**

- Guar prices are moving in a trading range as chart depicts.
- Last candlestick depicts bearishness in the market.
- Also, RSI is hovering near to neutral region.

| Strategy: Sell                  |       |      |      |               |      |      |      |  |  |  |  |
|---------------------------------|-------|------|------|---------------|------|------|------|--|--|--|--|
| Intraday Supports & Resistances |       |      | S2   | S1            | PCP  | R1   | R2   |  |  |  |  |
| Guar Seed10MT                   | NCDEX | June | 4100 | 4300          | 4783 | 5200 | 5300 |  |  |  |  |
| Intraday Trade Call             |       |      | Call | Entry         | T1   | T2   | SL   |  |  |  |  |
| Guar Seed 10MT                  | NCDEX | June | Sell | Below<br>4780 | 4580 | 4480 | 4900 |  |  |  |  |