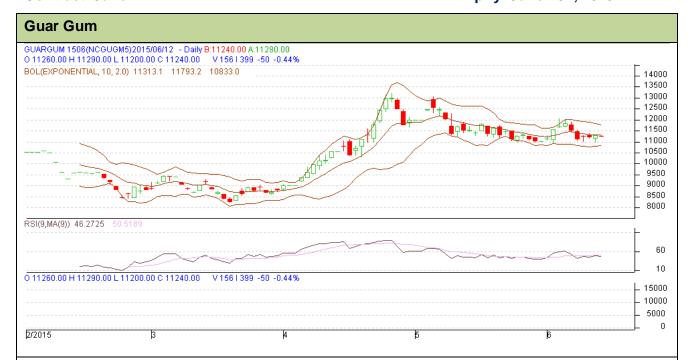

Do not carry forward the position until the next day.

Commodity: Guar Gum Contract: June

Exchange: NCDEX Expiry: June 20<sup>th</sup>, 2015

## **Technical Commentary**:

- Prices are moving in a short trading range as chart depicts.
- RSI is moving at neutral region.
- · Last candlestick depicts bearishness in the market

| Strategy: Wait                  |       |      |            |       |       |       |       |  |  |  |  |
|---------------------------------|-------|------|------------|-------|-------|-------|-------|--|--|--|--|
| Intraday Supports & Resistances |       | S2   | <b>S</b> 1 | PCP   | R1    | R2    |       |  |  |  |  |
| Guar gum                        | NCDEX | June | 10700      | 10800 | 11290 | 12483 | 14600 |  |  |  |  |
| Intraday Trade Call             |       |      | Call       | Entry | T1    | T2    | SL    |  |  |  |  |
| Guar gum                        | NCDEX | June | Wait       | -     | -     | -     | -     |  |  |  |  |