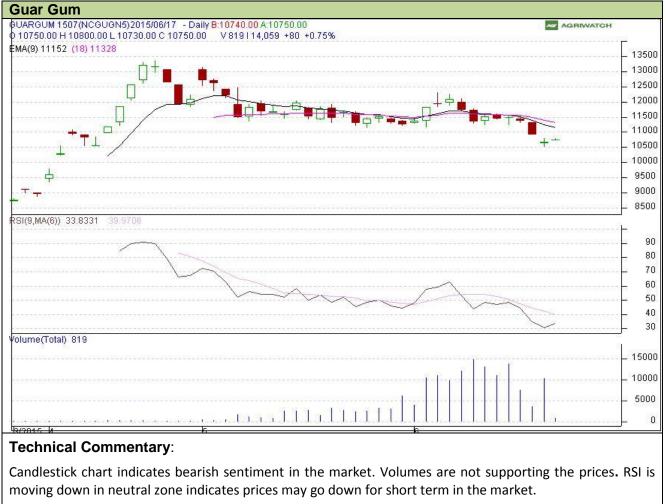

### Commodity: Guar Gum Contract: July

# Exchange: NCDEX Expiry: July 20<sup>th</sup>, 2015

| Strategy: Sell                  |       |      |       |             |       |       |       |  |  |  |  |
|---------------------------------|-------|------|-------|-------------|-------|-------|-------|--|--|--|--|
| Intraday Supports & Resistances |       | S2   | S1    | PCP         | R1    | R2    |       |  |  |  |  |
| Guar gum                        | NCDEX | July | 10400 | 10500       | 10670 | 10950 | 11000 |  |  |  |  |
| Intraday Trade Call             |       | Call | Entry | T1          | T2    | SL    |       |  |  |  |  |
| Guar gum                        | NCDEX | July | Sell  | Below 10800 | 10600 | 10500 | 10900 |  |  |  |  |

Do not carry forward the position until the next day.