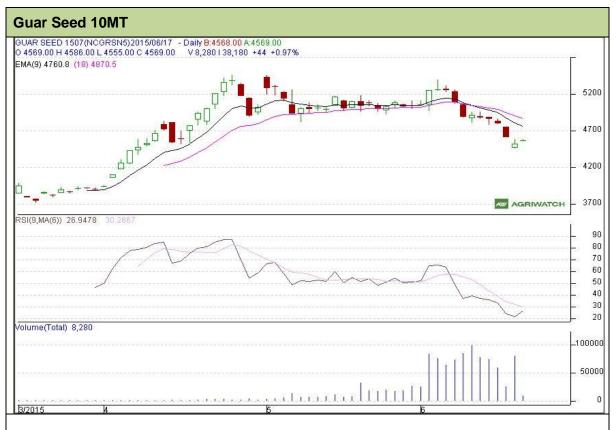

# Commodity: Guar seed 10MT Contract: July

# Exchange: NCDEX Expiry: July 20<sup>th</sup>, 2015

## **Technical Commentary:**

Candlestick chart indicates bearish sentiment in the market. Volumes are not supporting the prices. RSI is moving down in overbought zone indicates prices may correct for short term in the market.

| Strategy: Sell                  |       |      |       |            |      |      |      |  |  |  |  |
|---------------------------------|-------|------|-------|------------|------|------|------|--|--|--|--|
| Intraday Supports & Resistances |       | S2   | S1    | PCP        | R1   | R2   |      |  |  |  |  |
| Guar Seed10MT                   | NCDEX | July | 4400  | 4500       | 4525 | 4660 | 4680 |  |  |  |  |
| Intraday Trade Call             |       | Call | Entry | T1         | T2   | SL   |      |  |  |  |  |
| Guar Seed 10MT                  | NCDEX | July | Sell  | Below 4600 | 4500 | 4450 | 4650 |  |  |  |  |

Do not carry forward the position until the next day.