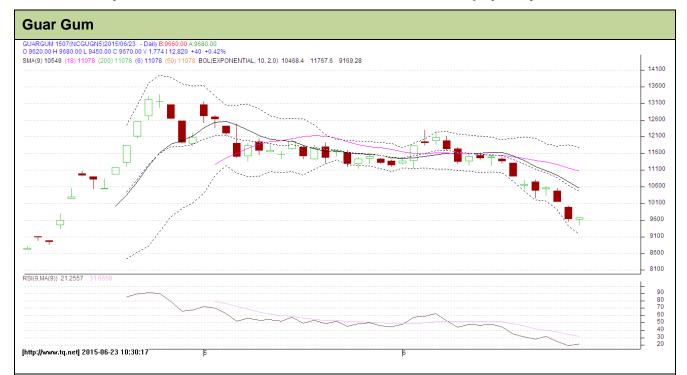

## **Technical Commentary:**

- · Prices are moving in a bearish zone as chart depicts.
- RSI is moving at oversold region.
- · Last candlestick depicts bearishness in the market

| Strategy: Buy                   |    |  |
|---------------------------------|----|--|
| Intraday Supports & Resistances | S2 |  |

| Intraday Supports & Resistances |       |      | S2   | S1    | PCP  | R1    | R2    |
|---------------------------------|-------|------|------|-------|------|-------|-------|
| Guar gum                        | NCDEX | July | 8720 | 9278  | 9630 | 10490 | 11040 |
| Intraday Trade Call             |       |      |      |       |      |       |       |
| Intraday Trade (                | Call  |      | Call | Entry | T1   | T2    | SL    |