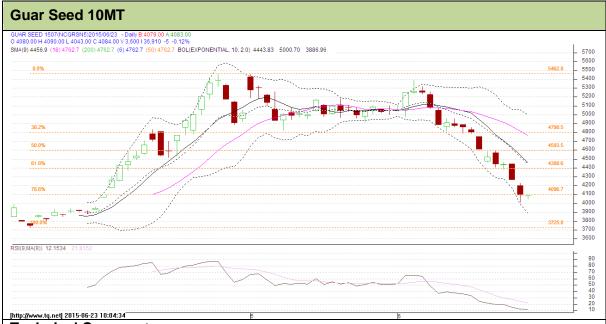

## **Technical Commentary**:

- Guar prices are moving in a bearish zone as chart depicts.
- Last candlestick depicts bearishness in the market.
- Also, RSI is hovering near to oversold region.

| Strategy: Buy                   |       |      |      |               |      |      |      |  |
|---------------------------------|-------|------|------|---------------|------|------|------|--|
| Intraday Supports & Resistances |       | S2   | S1   | PCP           | R1   | R2   |      |  |
| Guar Seed10MT                   | NCDEX | July | 3732 | 3800          | 4089 | 4368 | 4518 |  |
| Intraday Trade Call             |       |      | Call | Entry         | T1   | T2   | SL   |  |
| Guar Seed 10MT                  | NCDEX | July | Buy  | Above<br>4090 | 4190 | 4240 | 4030 |  |