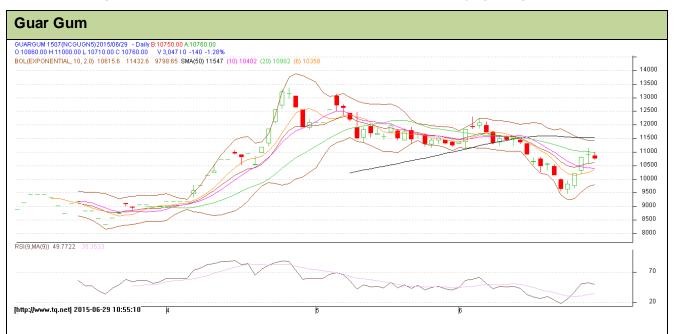

Do not carry forward the position until the next day.

Commodity: Guar Gum Exchange: NCDEX Contract: July Expiry: July 20<sup>th</sup>, 2015

## **Technical Commentary:**

- Prices are moving in a bearish zone as chart depicts.
- · RSI is moving at neutral region.
- · Last candlestick depicts indecision in the market

| Strategy: Sell                  |       |      |      |                |       |       |       |  |  |  |  |  |
|---------------------------------|-------|------|------|----------------|-------|-------|-------|--|--|--|--|--|
| Intraday Supports & Resistances |       |      | S2   | S1             | PCP   | R1    | R2    |  |  |  |  |  |
| Guar gum                        | NCDEX | July | 8720 | 9278           | 10900 | 11470 | 12300 |  |  |  |  |  |
| Intraday Trade Call             |       |      | Call | Entry          | T1    | T2    | SL    |  |  |  |  |  |
| Guar gum                        | NCDEX | July | Sell | Below<br>10900 | 10700 | 10600 | 11020 |  |  |  |  |  |