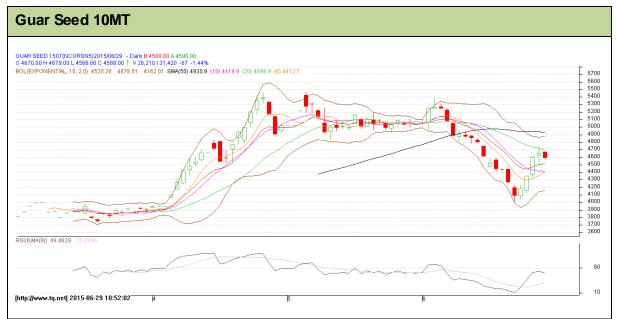

Commodity: Guar seed 10MT

**Contract: July** 

Exchange: NCDEX Expiry: July 20<sup>th</sup>, 2015

## Technical Commentary:

- Guar prices are moving in a bearish zone as chart depicts.
- Last candlestick depicts indecision in the market.
- Also, RSI is hovering near to neutral region.

| Strategy: Sell                  |       |      |      |               |      |      |      |  |  |  |  |  |
|---------------------------------|-------|------|------|---------------|------|------|------|--|--|--|--|--|
| Intraday Supports & Resistances |       | S2   | S1   | PCP           | R1   | R2   |      |  |  |  |  |  |
| Guar Seed10MT                   | NCDEX | July | 3800 | 4000          | 4655 | 4900 | 5144 |  |  |  |  |  |
| Intraday Trade Call             |       |      | Call | Entry         | T1   | T2   | SL   |  |  |  |  |  |
| Guar Seed 10MT                  | NCDEX | July | Sell | Below<br>4650 | 4550 | 4500 | 4710 |  |  |  |  |  |