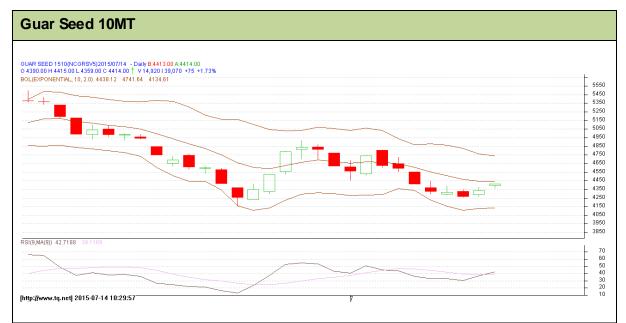

Commodity: Guar seed 10MT

**Contract: Oct** 

Exchange: NCDEX Expiry: Oct 20<sup>th</sup>, 2015

## Technical Commentary:

- Guar prices are moving in a bearish zone as chart depicts.
- Last candlestick depicts bullishness in the market.
- Also, RSI is hovering near to neutral region.

| Strategy: Sell                  |       |     |      |               |      |      |      |  |  |  |  |
|---------------------------------|-------|-----|------|---------------|------|------|------|--|--|--|--|
| Intraday Supports & Resistances |       |     | S2   | S1            | PCP  | R1   | R2   |  |  |  |  |
| Guar Seed10MT                   | NCDEX | Oct | 3860 | 4162          | 4339 | 4750 | 4930 |  |  |  |  |
| Intraday Trade Call             |       |     | Call | Entry         | T1   | T2   | SL   |  |  |  |  |
| Guar Seed 10MT                  | NCDEX | Oct | Sell | Below<br>4450 | 4400 | 4375 | 4480 |  |  |  |  |