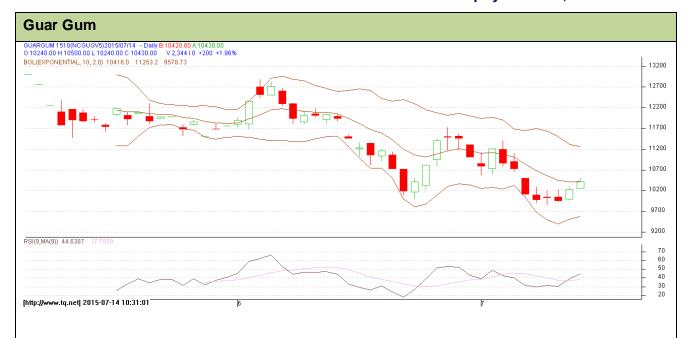

Do not carry forward the position until the next day.

Commodity: Guar Gum
Contract: Oct

Exchange: NCDEX Expiry: Oct 20<sup>th</sup>, 2015

## **Technical Commentary:**

- Prices are moving in a bearish zone as chart depicts.
- · RSI is moving at neutral region.
- · Last candlestick depicts bullishness in the market.

| Strategy: Sell                  |       |     |      |                |       |       |       |  |  |  |  |  |
|---------------------------------|-------|-----|------|----------------|-------|-------|-------|--|--|--|--|--|
| Intraday Supports & Resistances |       |     | S2   | S1             | PCP   | R1    | R2    |  |  |  |  |  |
| Guar gum                        | NCDEX | Oct | 9345 | 9855           | 10230 | 10630 | 10810 |  |  |  |  |  |
| Intraday Trade Call             |       |     | Call | Entry          | T1    | T2    | SL    |  |  |  |  |  |
| Guar gum                        | NCDEX | Oct | Sell | Below<br>10450 | 10350 | 10300 | 10510 |  |  |  |  |  |