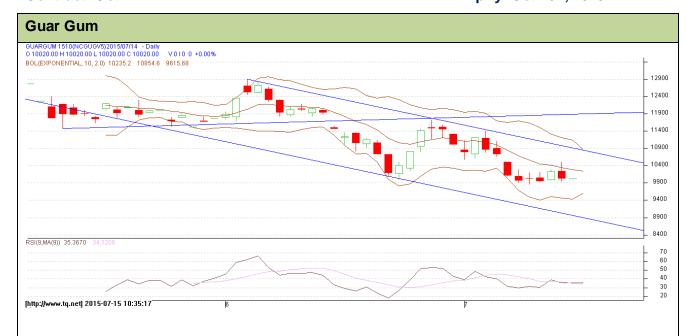

Do not carry forward the position until the next day.

Commodity: Guar Gum
Contract: Oct

Exchange: NCDEX Expiry: Oct 20<sup>th</sup>, 2015

## **Technical Commentary:**

- Prices are moving in a bearish zone as chart depicts.
- · RSI is moving at neutral region.
- Last candlestick depicts weakness in the market.

| Strategy: Wait                  |       |     |      |       |       |       |       |  |  |  |  |
|---------------------------------|-------|-----|------|-------|-------|-------|-------|--|--|--|--|
| Intraday Supports & Resistances |       | S2  | S1   | PCP   | R1    | R2    |       |  |  |  |  |
| Guar gum                        | NCDEX | Oct | 9345 | 9855  | 10020 | 10630 | 10810 |  |  |  |  |
| Intraday Trade Call             |       |     | Call | Entry | T1    | T2    | SL    |  |  |  |  |
| Guar gum                        | NCDEX | Oct | Wait | -     | -     | -     | -     |  |  |  |  |