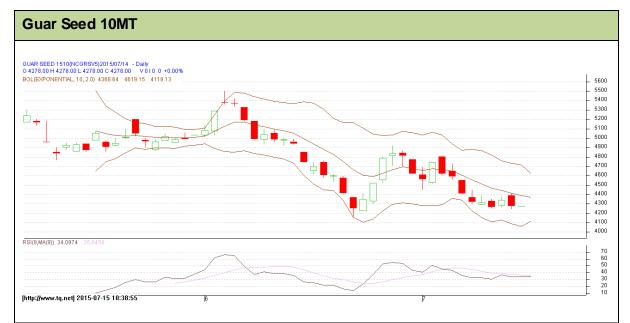

Commodity: Guar seed 10MT

**Contract: Oct** 

Exchange: NCDEX Expiry: Oct 20<sup>th</sup>, 2015

## Technical Commentary:

- Guar prices are moving in a bearish zone as chart depicts.
- Last candlestick depicts bearishness in the market.
- Also, RSI is hovering near to neutral region.

| Strategy: Wait                  |       |     |      |       |      |      |      |  |  |  |  |
|---------------------------------|-------|-----|------|-------|------|------|------|--|--|--|--|
| Intraday Supports & Resistances |       | S2  | S1   | PCP   | R1   | R2   |      |  |  |  |  |
| Guar Seed10MT                   | NCDEX | Oct | 3860 | 4162  | 4278 | 4750 | 4930 |  |  |  |  |
| Intraday Trade Call             |       |     | Call | Entry | T1   | T2   | SL   |  |  |  |  |
| Guar Seed 10MT                  | NCDEX | Oct | Wait | ı     | -    | -    | -    |  |  |  |  |