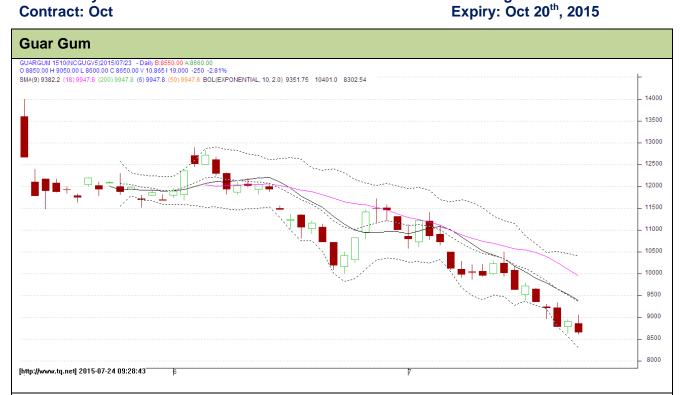

Do not carry forward the position until the next day.

**Exchange: NCDEX** 

**Commodity: Guar Gum Contract: Oct** 

## **Technical Commentary:**

- Prices are moving in a bearish zone as chart depicts.
- RSI is moving at oversold region.
- Last candlestick depicts weakness in the market.

| Strategy: | CAL |  |
|-----------|-----|--|
| Strateov. | Sen |  |

| 0,                              |       |      |       |            |      |      |       |
|---------------------------------|-------|------|-------|------------|------|------|-------|
| Intraday Supports & Resistances |       |      | S2    | S1         | PCP  | R1   | R2    |
| Guar gum                        | NCDEX | Oct  | -     | 7600       | 8650 | 9050 | 10630 |
| Intraday Trade Call             |       | Call | Entry | T1         | T2   | SL   |       |
| Guar gum                        | NCDEX | Oct  | Sell  | Below 8800 | 8500 | 8350 | 8980  |