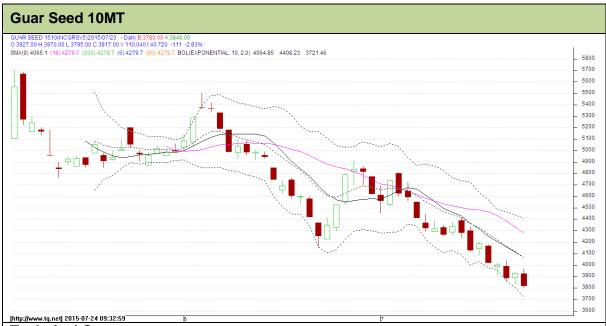

**Commodity: Guar seed 10MT** 

**Contract: Oct** 

Exchange: NCDEX Expiry: Oct 20<sup>th</sup>, 2015

## **Technical Commentary:**

- Guar prices are moving in a bearish zone as chart depicts.
- Last candlestick depicts bearishness in the market.
- Also, RSI is hovering near to oversold region.

| Strategy: Sell                  |       |     |            |               |      |      |      |
|---------------------------------|-------|-----|------------|---------------|------|------|------|
| Intraday Supports & Resistances |       | S2  | <b>S</b> 1 | PCP           | R1   | R2   |      |
| Guar Seed10MT                   | NCDEX | Oct | -          | 3580          | 3817 | 4750 | 4930 |
| Intraday Trade Call             |       |     | Call       | Entry         | T1   | T2   | SL   |
| Guar Seed 10MT                  | NCDEX | Oct | Sell       | Below<br>3850 | 3750 | 3700 | 3910 |