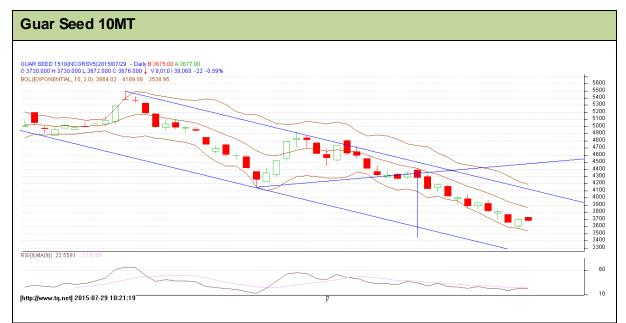

Commodity: Guar seed 10MT

**Contract: Oct** 

Exchange: NCDEX Expiry: Oct 20<sup>th</sup>, 2015

## Technical Commentary:

- Guar prices are moving in a bearish zone as chart depicts.
- Last candlestick depicts bearishness in the market.
- Also, RSI is hovering near to oversold region.

| Strategy: Sell      |                                 |     |      |               |      |      |      |  |  |  |  |  |
|---------------------|---------------------------------|-----|------|---------------|------|------|------|--|--|--|--|--|
| Intraday Supp       | Intraday Supports & Resistances |     | S2   | S1            | PCP  | R1   | R2   |  |  |  |  |  |
| Guar Seed10MT       | NCDEX                           | Oct | 3300 | 3580          | 3698 | 4750 | 4930 |  |  |  |  |  |
| Intraday Trade Call |                                 |     | Call | Entry         | T1   | T2   | SL   |  |  |  |  |  |
| Guar Seed 10MT      | NCDEX                           | Oct | Sell | Below<br>3750 | 3650 | 3600 | 3810 |  |  |  |  |  |