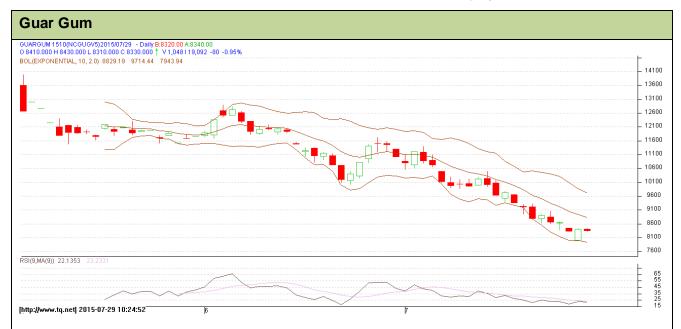

Do not carry forward the position until the next day.

Commodity: Guar Gum Exchange: NCDEX Contract: Oct Expiry: Oct 20<sup>th</sup>, 2015

## **Technical Commentary:**

- Prices are moving in a bearish zone as chart depicts.
- RSI is moving at oversold region.
- · Last candlestick depicts weakness in the market.

| Strategy: Sell                  |       |     |      |            |      |      |       |  |  |  |  |  |
|---------------------------------|-------|-----|------|------------|------|------|-------|--|--|--|--|--|
| Intraday Supports & Resistances |       | S2  | S1   | PCP        | R1   | R2   |       |  |  |  |  |  |
| Guar gum                        | NCDEX | Oct | -    | 7600       | 8410 | 9050 | 10630 |  |  |  |  |  |
| Intraday Trade Call             |       |     | Call | Entry      | T1   | T2   | SL    |  |  |  |  |  |
| Guar gum                        | NCDEX | Oct | Sell | Below 8400 | 8300 | 8250 | 8460  |  |  |  |  |  |