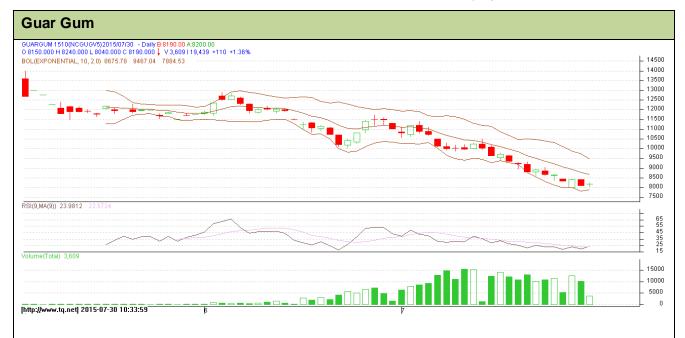

Do not carry forward the position until the next day.

Commodity: Guar Gum Exchange: NCDEX Contract: Oct Expiry: Oct 20<sup>th</sup>, 2015

## **Technical Commentary:**

- Prices are moving in a bearish zone as chart depicts.
- · RSI is moving at oversold region.
- · Last candlestick depicts weakness in the market.

| Strategy: Sell                  |       |     |      |            |      |      |       |  |  |  |  |
|---------------------------------|-------|-----|------|------------|------|------|-------|--|--|--|--|
| Intraday Supports & Resistances |       | S2  | S1   | PCP        | R1   | R2   |       |  |  |  |  |
| Guar gum                        | NCDEX | Oct | -    | 7600       | 8080 | 9050 | 10630 |  |  |  |  |
| Intraday Trade Call             |       |     | Call | Entry      | T1   | T2   | SL    |  |  |  |  |
| Guar gum                        | NCDEX | Oct | Sell | Below 8250 | 8050 | 7950 | 8370  |  |  |  |  |