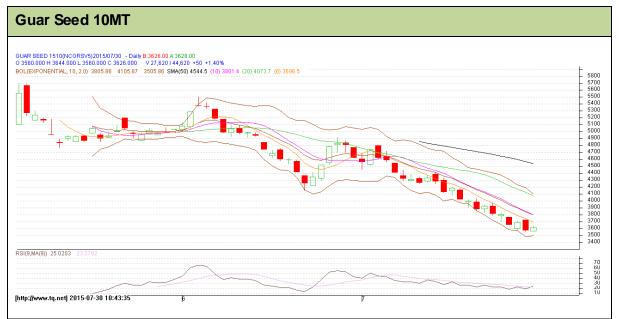

Commodity: Guar seed 10MT

**Contract: Oct** 

Exchange: NCDEX Expiry: Oct 20<sup>th</sup>, 2015

## Technical Commentary:

- Guar prices are moving in a bearish zone as chart depicts.
- Last candlestick depicts bearishness in the market.
- Also, RSI is hovering near to oversold region.

| Strategy: Sell                  |       |     |      |               |      |      |      |  |  |  |  |  |
|---------------------------------|-------|-----|------|---------------|------|------|------|--|--|--|--|--|
| Intraday Supports & Resistances |       | S2  | S1   | PCP           | R1   | R2   |      |  |  |  |  |  |
| Guar Seed10MT                   | NCDEX | Oct | -    | 3260          | 3576 | 3982 | 4203 |  |  |  |  |  |
| Intraday Trade Call             |       |     | Call | Entry         | T1   | T2   | SL   |  |  |  |  |  |
| Guar Seed 10MT                  | NCDEX | Oct | Sell | Below<br>3700 | 3600 | 3550 | 3760 |  |  |  |  |  |