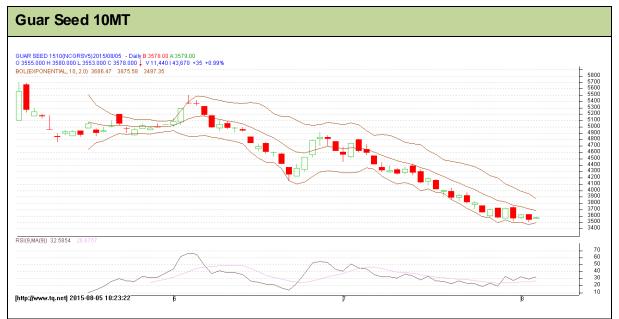

## Technical Commentary:

- Guar prices are moving in a bearish zone as chart depicts.
- Last candlestick depicts bearishness in the market.
- Also, RSI is hovering near to oversold region.

| Strategy: Buy                   |       |     |      |               |      |      |      |  |  |  |  |
|---------------------------------|-------|-----|------|---------------|------|------|------|--|--|--|--|
| Intraday Supports & Resistances |       |     | S2   | S1            | PCP  | R1   | R2   |  |  |  |  |
| Guar Seed10MT                   | NCDEX | Oct | -    | 3260          | 3543 | 3982 | 4203 |  |  |  |  |
| Intraday Trade Call             |       |     | Call | Entry         | T1   | T2   | SL   |  |  |  |  |
| Guar Seed 10MT                  | NCDEX | Oct | Buy  | Above<br>3550 | 3600 | 3625 | 3520 |  |  |  |  |