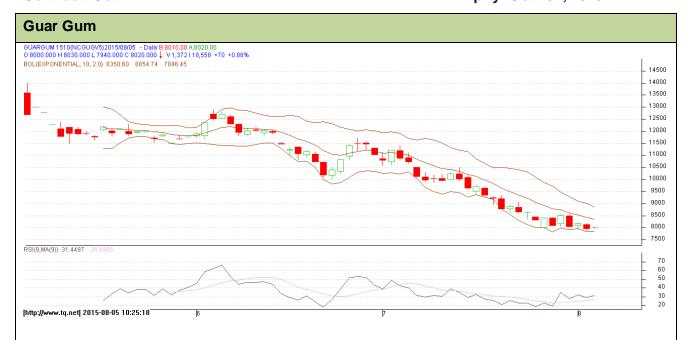

## **Technical Commentary:**

- Prices are moving in a downtrend as chart depicts.
- · RSI is moving near to oversold region.
- · Last candlestick depicts bearishness in the market.

| Strategy: Buy                   |       |     |      |            |      |      |       |  |  |  |  |  |
|---------------------------------|-------|-----|------|------------|------|------|-------|--|--|--|--|--|
| Intraday Supports & Resistances |       | S2  | S1   | PCP        | R1   | R2   |       |  |  |  |  |  |
| Guar gum                        | NCDEX | Oct | -    | 7600       | 7950 | 9050 | 10630 |  |  |  |  |  |
| Intraday Trade Call             |       |     | Call | Entry      | T1   | T2   | SL    |  |  |  |  |  |
| Guar gum                        | NCDEX | Oct | Buy  | Above 7950 | 8050 | 8100 | 7890  |  |  |  |  |  |