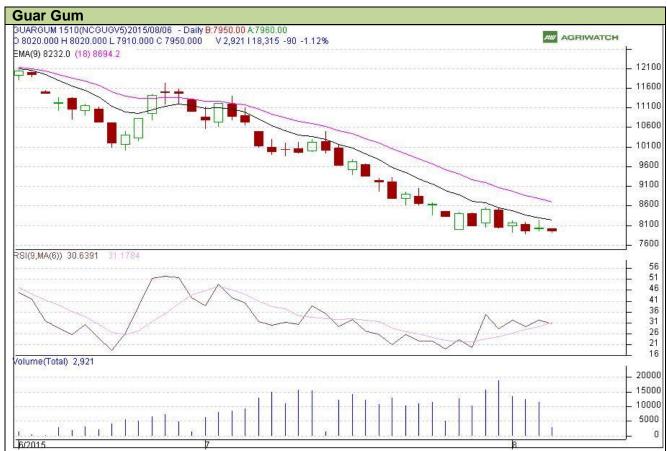

Do not carry forward the position until the next day.

Commodity: Guar Gum Exchange: NCDEX Contract: Oct Expiry: Oct 20<sup>th</sup>, 2015

## **Technical Commentary:**

Candlestick chart indicates range bound movement in the market. RSI is down in neutral zone indicates prices may go down in the market. Volumes are not supporting the prices.

| Strategy: Sell                  |       |      |       |            |      |      |      |
|---------------------------------|-------|------|-------|------------|------|------|------|
| Intraday Supports & Resistances |       | S2   | S1    | PCP        | R1   | R2   |      |
| Guar gum                        | NCDEX | Oct  | 7700  | 7800       | 8040 | 8130 | 8150 |
| Intraday Trade Call             |       | Call | Entry | T1         | T2   | SL   |      |
| Guar gum                        | NCDEX | Oct  | Sell  | Below 8040 | 7900 | 7850 | 8124 |

Do not carry forward the position until the next day.