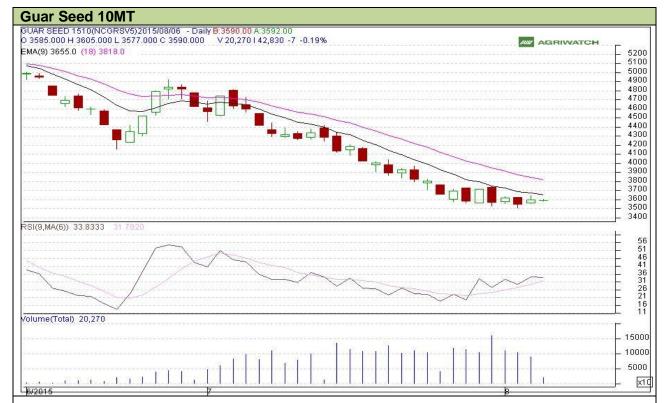

Commodity: Guar seed 10MT Exchange: NCDEX Contract: Oct Expiry: Oct 20<sup>th</sup>, 2015

## **Technical Commentary:**

Candlestick chart indicates range bound movement in the market. RSI is down in neutral zone indicates prices may go down in the market. Volumes are not supporting the prices.

| Strategy: | Sell |
|-----------|------|
|           |      |

| Intraday Supports & Resistances |       |     | S2   | S1         | PCP  | R1   | R2   |
|---------------------------------|-------|-----|------|------------|------|------|------|
| Guar Seed10MT                   | NCDEX | Oct | 3400 | 3450       | 3597 | 3670 | 3680 |
| Intraday Trade Call             |       |     | Call | Entry      | T1   | T2   | SL   |
| Guar Seed 10MT                  | NCDEX | Oct | Sell | Below 3605 | 3500 | 3450 | 3668 |

Do not carry forward the position until the next day.

Commodity: Guar Gum Exchange: NCDEX Contract: Oct Expiry: Oct 20<sup>th</sup>, 2015