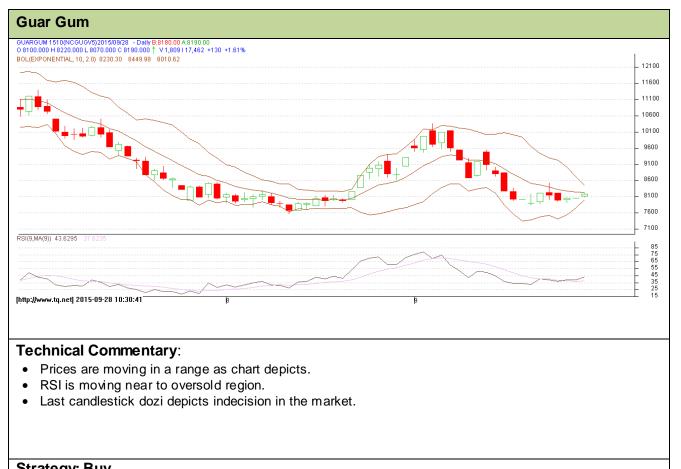

### Commodity: Guar Gum Contract: Oct

## Exchange: NCDEX Expiry: Oct 20<sup>th</sup>, 2015

| Strategy: Buy                                              |       |     |      |            |      |      |       |  |  |  |
|------------------------------------------------------------|-------|-----|------|------------|------|------|-------|--|--|--|
| Intraday Supports & Resistances                            |       |     | S2   | S1         | PCP  | R1   | R2    |  |  |  |
| Guar gum                                                   | NCDEX | Oct | 6700 | 7500       | 8060 | 8800 | 10500 |  |  |  |
| Intraday Trade Call                                        |       |     | Call | Entry      | T1   | T2   | SL    |  |  |  |
| Guar gum                                                   | NCDEX | Oct | Buy  | Above 8100 | 8300 | 8400 | 7980  |  |  |  |
| Do not come for would the end of the end of the end of the |       |     |      |            |      |      |       |  |  |  |