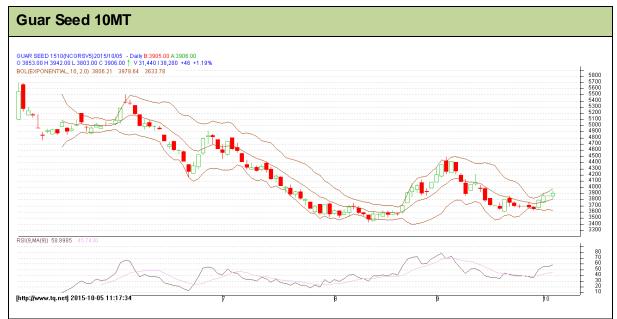

Commodity: Guar seed 10MT

**AGRIWATCH** 

**Contract: Oct** 

Exchange: NCDEX Expiry: Oct 20<sup>th</sup>, 2015

## Technical Commentary:

- Guar prices are moving in a bearish zone as chart depicts.
- Last candlestick dozi depicts bullishness in the market.
- Also, RSI is hovering near to neutral region.

| Strategy: Buy                   |       |     |      |               |      |      |      |  |  |  |  |  |
|---------------------------------|-------|-----|------|---------------|------|------|------|--|--|--|--|--|
| Intraday Supports & Resistances |       | S2  | S1   | PCP           | R1   | R2   |      |  |  |  |  |  |
| Guar Seed10MT                   | NCDEX | Oct | 3000 | 3431          | 3860 | 4157 | 4424 |  |  |  |  |  |
| Intraday Trade Call             |       |     | Call | Entry         | T1   | T2   | SL   |  |  |  |  |  |
| Guar Seed 10MT                  | NCDEX | Oct | Buy  | Above<br>3800 | 3900 | 3950 | 3740 |  |  |  |  |  |