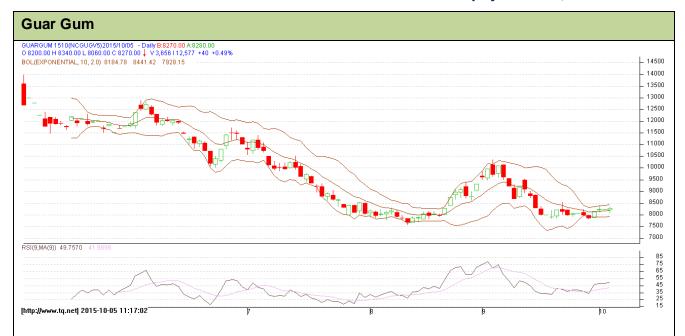

Do not carry forward the position until the next day.

Commodity: Guar Gum Contract: Oct

Exchange: NCDEX Expiry: Oct 20<sup>th</sup>, 2015

## **Technical Commentary:**

- Prices gave a upper break out signal last day.
- RSI is moving near to neutral region.
- Last candlestick dozi depicts bullishness in the market.

| Strategy: Buy                   |       |     |      |            |      |      |       |  |  |  |  |
|---------------------------------|-------|-----|------|------------|------|------|-------|--|--|--|--|
| Intraday Supports & Resistances |       | S2  | S1   | PCP        | R1   | R2   |       |  |  |  |  |
| Guar gum                        | NCDEX | Oct | 6700 | 7500       | 8160 | 8800 | 10500 |  |  |  |  |
| Intraday Trade Call             |       |     | Call | Entry      | T1   | T2   | SL    |  |  |  |  |
| Guar gum                        | NCDEX | Oct | Buy  | Above 8100 | 8400 | 8550 | 7920  |  |  |  |  |