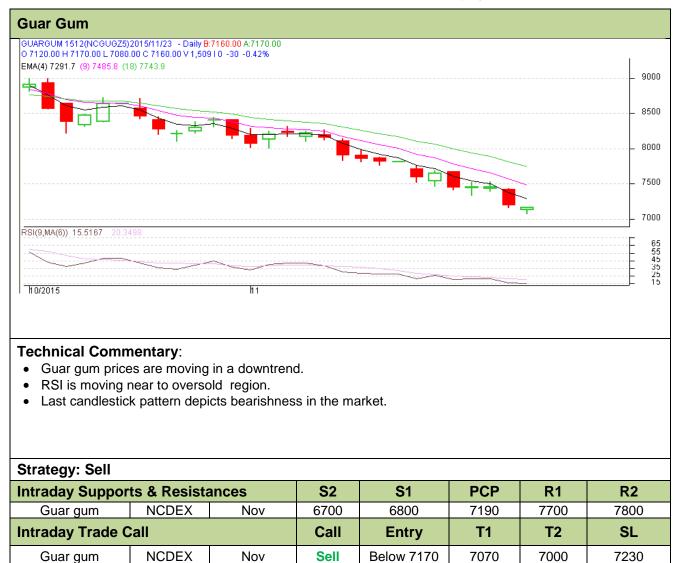

# Commodity: Guar Gum Contract: Dec

## Exchange: NCDEX Expiry: Dec 18<sup>th</sup>, 2015

Do not carry forward the position until the next day.