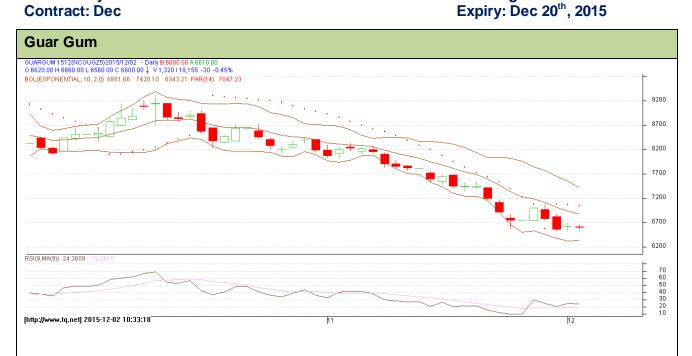

Do not carry forward the position until the next day.

**Exchange: NCDEX** 

**Commodity: Guar Gum Contract: Dec** 

## **Technical Commentary:**

- Guar gum prices are moving in a downward trend.
- RSI is moving near to oversold region.
- Last candlestick pattern depicts bearishness in the market.

| Strategy: Wait                  |       |     |      |       |      |      |      |  |  |  |  |
|---------------------------------|-------|-----|------|-------|------|------|------|--|--|--|--|
| Intraday Supports & Resistances |       |     | S2   | S1    | PCP  | R1   | R2   |  |  |  |  |
| Guar gum                        | NCDEX | Dec | 5800 | 6023  | 6600 | 7500 | 8000 |  |  |  |  |
| Intraday Trade Call             |       |     | Call | Entry | T1   | T2   | SL   |  |  |  |  |
| Guar gum                        | NCDEX | Dec | WAIT | -     | -    | -    | -    |  |  |  |  |