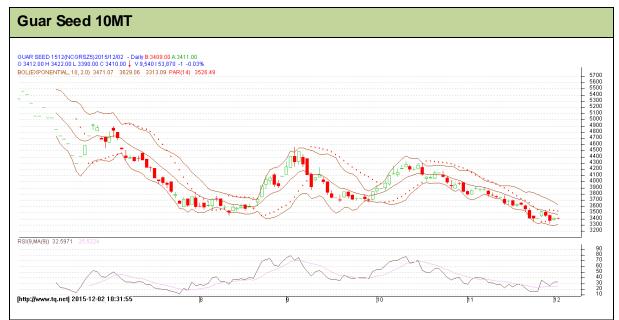

## Technical Commentary:

- Guar prices are moving in a downward trend.
- Last candlestick pattern depicts bearishness in the market.
- Also, RSI is hovering near to oversold region.

| Strategy: wait      |                                 |     |      |       |      |      |      |  |  |  |  |
|---------------------|---------------------------------|-----|------|-------|------|------|------|--|--|--|--|
| Intraday Supp       | Intraday Supports & Resistances |     | S2   | S1    | PCP  | R1   | R2   |  |  |  |  |
| Guar Seed10MT       | NCDEX                           | Dec | 3000 | 3250  | 3371 | 3885 | 4100 |  |  |  |  |
| Intraday Trade Call |                                 |     | Call | Entry | T1   | T2   | SL   |  |  |  |  |
| Guar Seed 10MT      | NCDEX                           | Dec | WAIT | ı     | -    | 1    | -    |  |  |  |  |