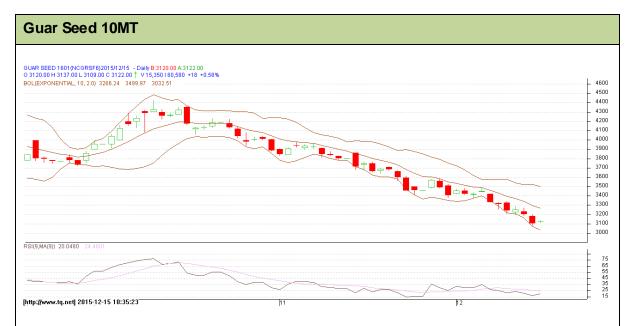

Commodity: Guar seed 10MT

Contract: Jan

Exchange: NCDEX Expiry: Jan 20<sup>th</sup>, 2015

## Technical Commentary:

- Guar prices are moving in a downward trend.
- Last candlestick pattern depicts bearishness in the market.
- Also, RSI is hovering near to oversold region.

| Strategy: Sell                  |       |     |      |               |      |      |      |  |  |  |  |  |
|---------------------------------|-------|-----|------|---------------|------|------|------|--|--|--|--|--|
| Intraday Supports & Resistances |       | S2  | S1   | PCP           | R1   | R2   |      |  |  |  |  |  |
| Guar Seed10MT                   | NCDEX | Jan | 2700 | 3000          | 3104 | 3885 | 4100 |  |  |  |  |  |
| Intraday Trade Call             |       |     | Call | Entry         | T1   | T2   | SL   |  |  |  |  |  |
| Guar Seed 10MT                  | NCDEX | Jan | Sell | Below<br>3130 | 3070 | 3040 | 3166 |  |  |  |  |  |

Do not carry forward the position until the next day.

Commodity: Guar Gum Exchange: NCDEX Contract: Jan Expiry: Jan 20<sup>th</sup>, 2015