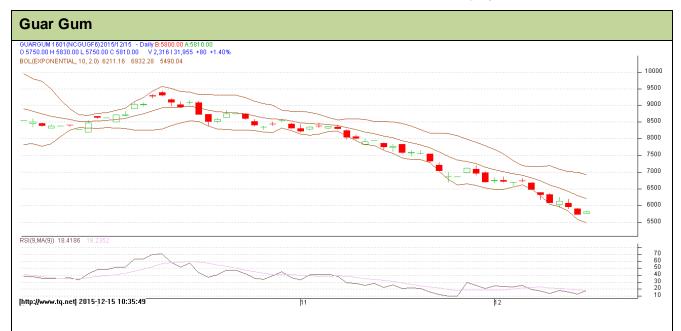

Do not carry forward the position until the next day.

Commodity: Guar Gum Exchange: NCDEX Contract: Jan Expiry: Jan 20<sup>th</sup>, 2015

## **Technical Commentary:**

- Guar gum prices are moving in a downward trend.
- RSI is moving near to oversold region.
- · Last candlestick pattern depicts bearishness in the market.

| Strategy:Sell                   |       |     |      |            |      |      |      |  |  |  |  |
|---------------------------------|-------|-----|------|------------|------|------|------|--|--|--|--|
| Intraday Supports & Resistances |       | S2  | S1   | PCP        | R1   | R2   |      |  |  |  |  |
| Guar gum                        | NCDEX | JAN | 5210 | 5460       | 5730 | 7500 | 8000 |  |  |  |  |
| Intraday Trade Call             |       |     | Call | Entry      | T1   | T2   | SL   |  |  |  |  |
| Guar gum                        | NCDEX | Jan | Sell | Below 5800 | 5700 | 5650 | 5860 |  |  |  |  |

Do not carry forward the position until the next day.