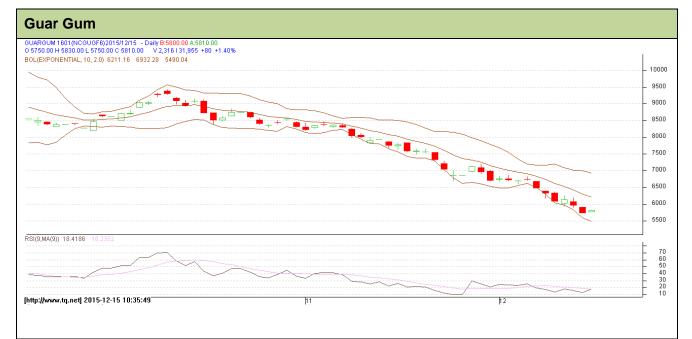

#### Commodity: Guar Gum Contract: Jan

## Exchange: NCDEX Expiry: Jan 20<sup>th</sup>, 2015

#### **Technical Commentary:**

- Guar gum prices are moving in a downward trend.
- RSI is moving near to oversold region.
- Last candlestick pattern depicts indecision in the market.

| Strategy:Wait                   |       |      |            |      |      |      |      |  |  |  |  |
|---------------------------------|-------|------|------------|------|------|------|------|--|--|--|--|
| Intraday Supports & Resistances |       | S2   | <b>S</b> 1 | PCP  | R1   | R2   |      |  |  |  |  |
| Guar gum                        | NCDEX | Jan  | 5210       | 5460 | 5810 | 7500 | 8000 |  |  |  |  |
| Intraday Trade Call             |       | Call | Entry      | T1   | T2   | SL   |      |  |  |  |  |
| Guar gum                        | NCDEX | Jan  | Wait       | -    | -    | -    | -    |  |  |  |  |

Do not carry forward the position until the next day.