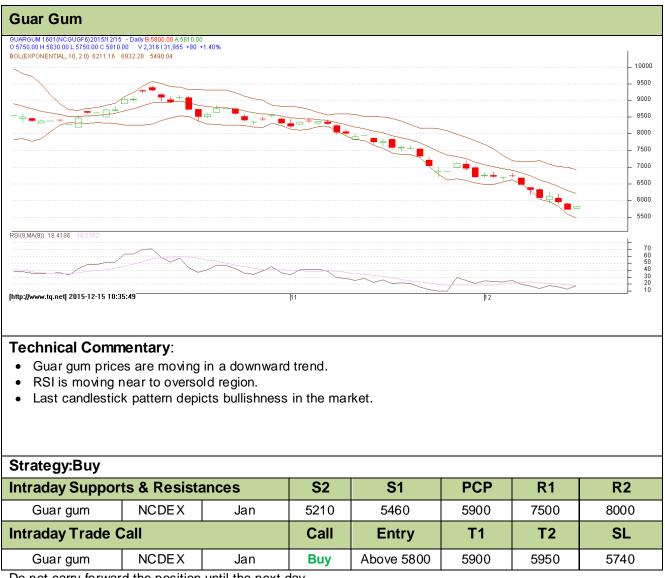

### **Commodity: Guar Gum** Contract: Jan

# Exchange: NCDEX Expiry: Jan 20<sup>th</sup>, 2015

Do not carry forward the position until the next day.