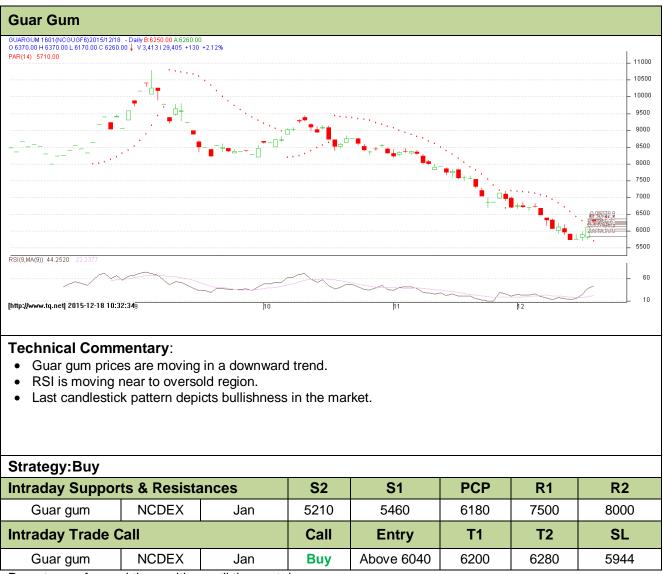

### Commodity: Guar Gum Contract: Jan

### Exchange: NCDEX Expiry: Jan 20<sup>th</sup>, 2015

Do not carry forward the position until the next day.