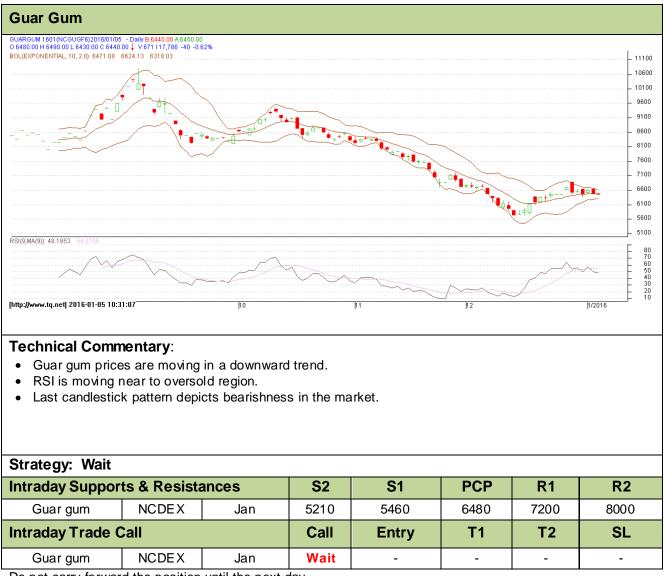

### Commodity: Guar Gum Contract: Jan

### Exchange: NCDEX Expiry: Jan 20<sup>th</sup>, 2016

Do not carry forward the position until the next day.