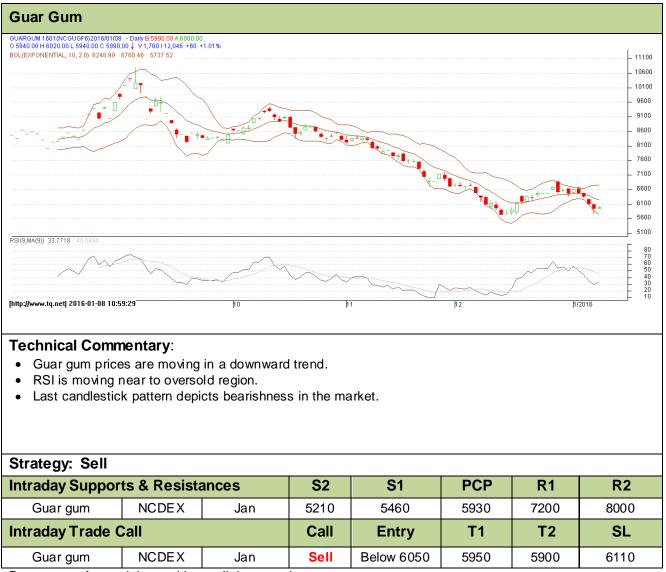

### Commodity: Guar Gum Contract: Jan

## Exchange: NCDEX Expiry: Jan 20<sup>th</sup>, 2016

Do not carry forward the position until the next day.