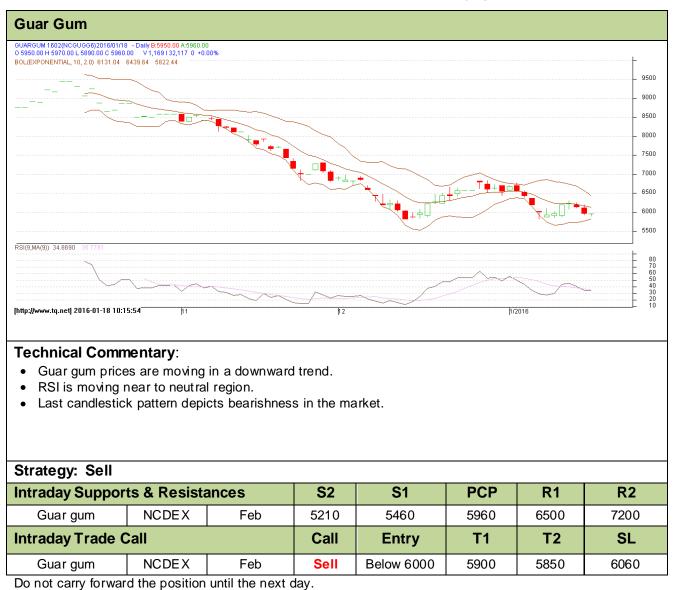

### Commodity: Guar Gum Contract: Feb

# Exchange: NCDEX Expiry: Feb 20<sup>th</sup>, 2016

. . . . . .