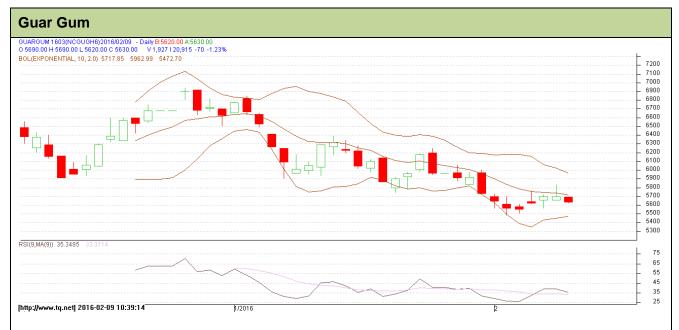

Do not carry forward the position until the next day.

Commodity: Guar Gum Exchange: NCDEX Contract: Mar Expiry: Mar 20<sup>th</sup>, 2016

## **Technical Commentary:**

- Guar gum prices are moving in a downward trend.
- RSI is moving near to neutral region.
- Last candlestick pattern depicts indecision in the market.

| Strategy: Wait                  |       |     |      |            |      |      |      |  |  |  |  |
|---------------------------------|-------|-----|------|------------|------|------|------|--|--|--|--|
| Intraday Supports & Resistances |       |     | S2   | <b>S</b> 1 | PCP  | R1   | R2   |  |  |  |  |
| Guar gum                        | NCDEX | Mar | 4800 | 5210       | 5670 | 6500 | 7200 |  |  |  |  |
| Intraday Trade Call             |       |     | Call | Entry      | T1   | T2   | SL   |  |  |  |  |
| Guar gum                        | NCDEX | Mar | Wait | -          | -    | -    | -    |  |  |  |  |