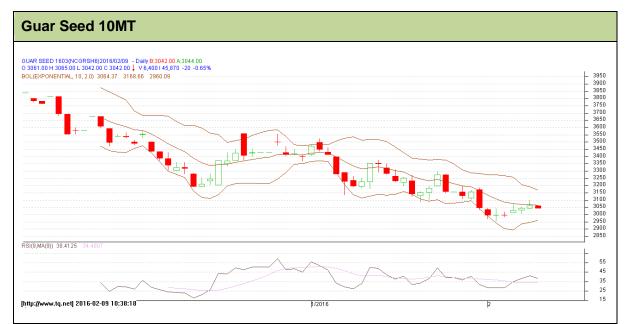

**Commodity: Guar seed 10MT** 

**Contract: Mar** 

Exchange: NCDEX Expiry: Mar 20<sup>th</sup>, 2016

## **Technical Commentary:**

- Guar prices are moving in a downward trend.
- Last candlestick pattern depicts indecision in the market.
- Also, RSI is hovering near to neutral region.

| Strategy: Wait      |                                 |     |      |       |      |      |      |  |  |  |  |
|---------------------|---------------------------------|-----|------|-------|------|------|------|--|--|--|--|
| Intraday Supp       | Intraday Supports & Resistances |     | S2   | S1    | PCP  | R1   | R2   |  |  |  |  |
| Guar Seed10MT       | NCDEX                           | Mar | 2700 | 2900  | 3060 | 3300 | 3450 |  |  |  |  |
| Intraday Trade Call |                                 |     | Call | Entry | T1   | T2   | SL   |  |  |  |  |
| Guar Seed 10MT      | NCDEX                           | Mar | Wait | -     | ı    | -    | 1    |  |  |  |  |