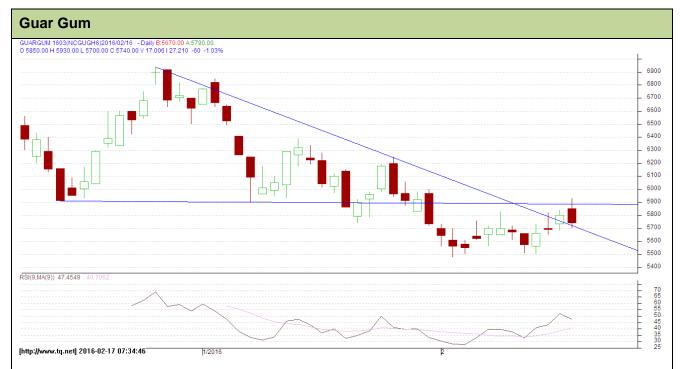

Do not carry forward the position until the next day.

Commodity: Guar Gum Exchange: NCDEX Contract: Mar Expiry: Mar 20<sup>th</sup>, 2016

## **Technical Commentary:**

- Guar gum prices are moving in a downward trend.
- RSI is moving near to neutral region.
- Last candlestick pattern depicts bearishness in the market.

| Q+  | rate | \a\/   | . 6 | Riiv        |
|-----|------|--------|-----|-------------|
| -51 | 1216 | 2( I V | _   | <b>1111</b> |

| Intraday Supports & Resistances |                   | S2  | <b>S</b> 1 | PCP           | R1   | R2   |      |
|---------------------------------|-------------------|-----|------------|---------------|------|------|------|
| Guar gum                        | NCDEX             | Mar | 4800       | 5210          | 5740 | 6100 | 6500 |
| Intraday Trade C                | traday Trade Call |     | Call       | Entry         | T1   | T2   | SL   |
| Guar gum                        | NCDEX             | Mar | Buy        | Above<br>5750 | 5850 | 5900 | 5690 |