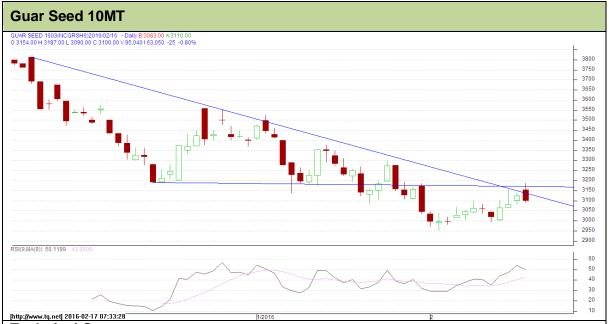

**Commodity: Guar seed 10MT** 

**Contract: Mar** 

Exchange: NCDEX Expiry: Mar 20<sup>th</sup>, 2016

## **Technical Commentary:**

- Guar prices are moving in a downward trend.
- Last candlestick pattern depicts bearishness in the market.
- Also, RSI is hovering near to neutral region.

| Strategy: Buy       |             |         |       |               |      |      |      |
|---------------------|-------------|---------|-------|---------------|------|------|------|
| Intraday Supp       | orts & Resi | stances | S2    | S1            | PCP  | R1   | R2   |
| Guar Seed10MT       | NCDEX       | Mar     | 2700  | 2900          | 3100 | 3300 | 3450 |
| Intraday Trade Call |             | Call    | Entry | T1            | T2   | SL   |      |
| Guar Seed 10MT      | NCDEX       | Mar     | Buy   | Above<br>3080 | 3120 | 3140 | 3054 |