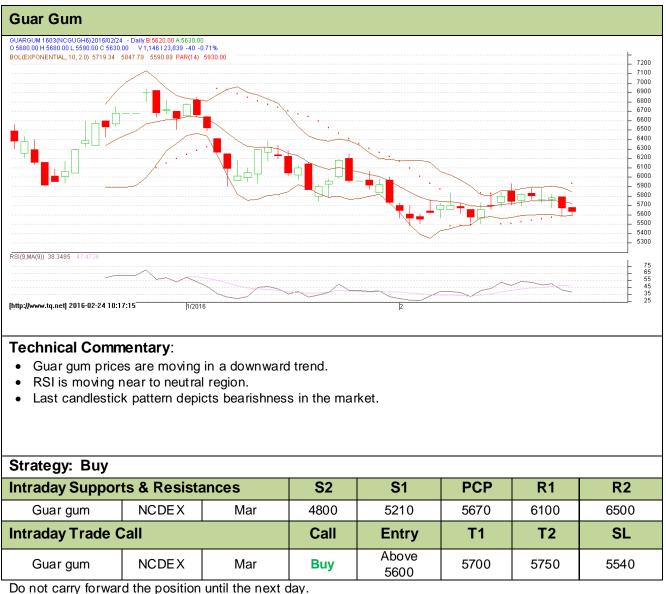

### **Commodity: Guar Gum** Contract: Mar

# Exchange: NCDEX Expiry: Mar 20<sup>th</sup>, 2016