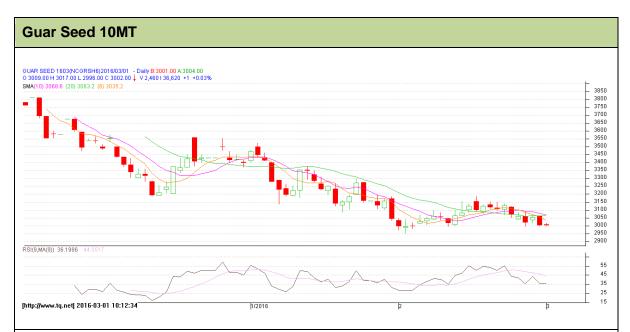

**Commodity: Guar seed 10MT** 

**Contract: Mar** 

Exchange: NCDEX Expiry: Mar 20<sup>th</sup>, 2016

## **Technical Commentary:**

- Guar prices are moving in a downward trend.
- Last candlestick pattern depicts bearishness in the market.
- Also, RSI is hovering near to neutral region.

| Strategy: Sell      |                                 |     |      |               |      |      |      |  |  |  |  |  |
|---------------------|---------------------------------|-----|------|---------------|------|------|------|--|--|--|--|--|
| Intraday Supp       | Intraday Supports & Resistances |     | S2   | S1            | PCP  | R1   | R2   |  |  |  |  |  |
| Guar Seed10MT       | NCDEX                           | Mar | 2700 | 2900          | 2962 | 3300 | 3500 |  |  |  |  |  |
| Intraday Trade Call |                                 |     | Call | Entry         | T1   | T2   | SL   |  |  |  |  |  |
| Guar Seed 10MT      | NCDEX                           | Mar | Sell | Below<br>2980 | 2940 | 2920 | 3004 |  |  |  |  |  |

Do not carry forward the position until the next day.

Commodity: Guar Gum Exchange: NCDEX Contract: Mar Expiry: Mar 20<sup>th</sup>, 2016