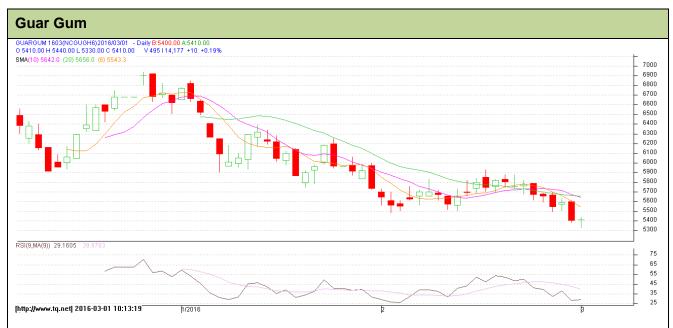

Do not carry forward the position until the next day.

Commodity: Guar Gum Exchange: NCDEX Contract: Mar Expiry: Mar 20<sup>th</sup>, 2016

## **Technical Commentary:**

- Guar gum prices are moving in a downward trend.
- RSI is moving near to neutral region.
- Last candlestick pattern depicts bearishness in the market.

| Strategy: Wait                  |       |     |            |       |      |      |      |  |  |  |  |
|---------------------------------|-------|-----|------------|-------|------|------|------|--|--|--|--|
| Intraday Supports & Resistances |       | S2  | <b>S</b> 1 | PCP   | R1   | R2   |      |  |  |  |  |
| Guar gum                        | NCDEX | Mar | 4800       | 5210  | 5310 | 6100 | 6500 |  |  |  |  |
| Intraday Trade Call             |       |     | Call       | Entry | T1   | T2   | SL   |  |  |  |  |
| Guar gum                        | NCDEX | Mar | Wait       | -     | -    | -    | -    |  |  |  |  |

Do not carry forward the position until the next day.