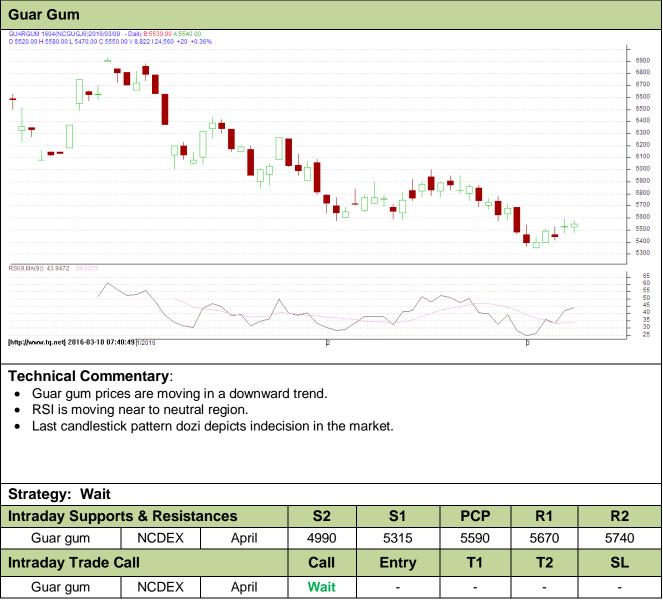

### Commodity: Guar Gum Contract: Apr

## Exchange: NCDEX Expiry: Apr 20<sup>th</sup>, 2016

Do not carry forward the position until the next day.