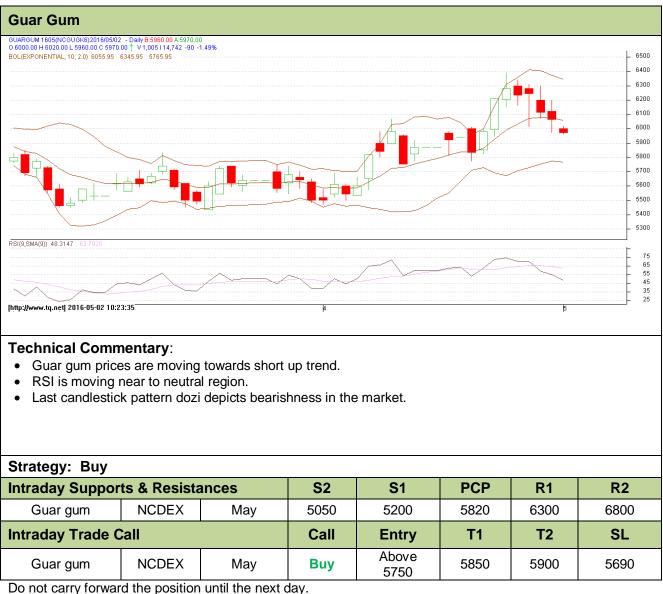

### **Commodity: Guar Gum Contract: May**

### **Exchange: NCDEX** Expiry: May 20<sup>th</sup>, 2016