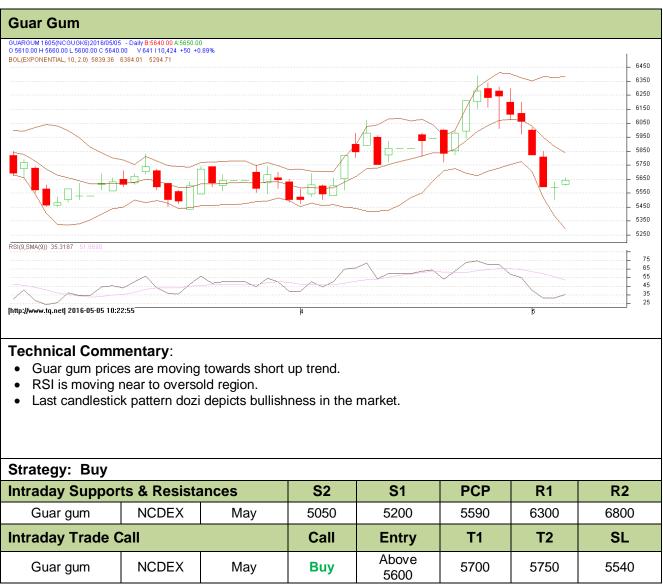

#### Commodity: Guar Gum Contract: May

### Exchange: NCDEX Expiry: May 20<sup>th</sup>, 2016

Do not carry forward the position until the next day.