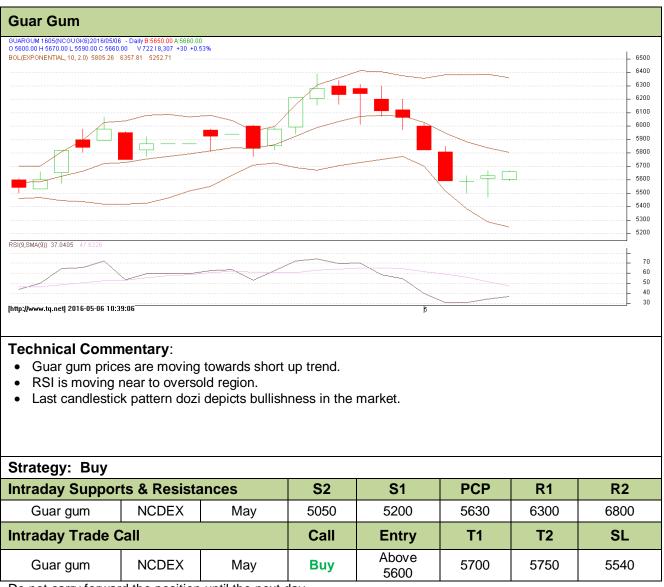

### Commodity: Guar Gum Contract: May

## Exchange: NCDEX Expiry: May 20<sup>th</sup>, 2016

Do not carry forward the position until the next day.