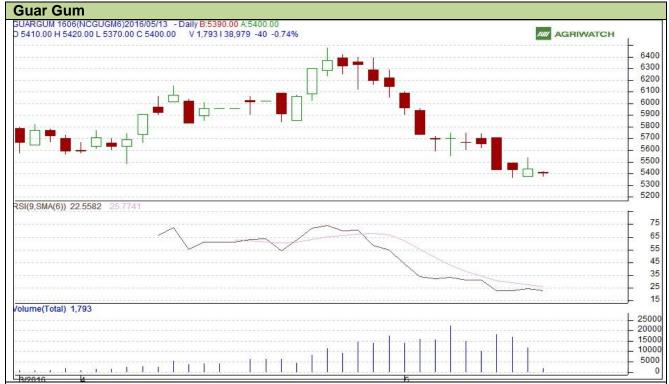

## **Technical Commentary:**

Candlestick chart pattern indicates bearish trend in the market. **RSI is moving down in oversold zone indicates prices may correct in the market.** Volumes are supporting the prices.

| Strat | NDA  | : Sell |  |
|-------|------|--------|--|
| Strat | LEGY | . 3611 |  |

| Intraday Supports & Resistances |       | S2   | S1    | PCP        | R1   | R2   |      |
|---------------------------------|-------|------|-------|------------|------|------|------|
| Guar gum                        | NCDEX | Jun  | 5200  | 5300       | 5440 | 5550 | 5650 |
| Intraday Trade Call             |       | Call | Entry | T1         | T2   | SL   |      |
| Guar gum                        | NCDEX | Jun  | Sell  | Below 5450 | 5350 | 5300 | 5510 |