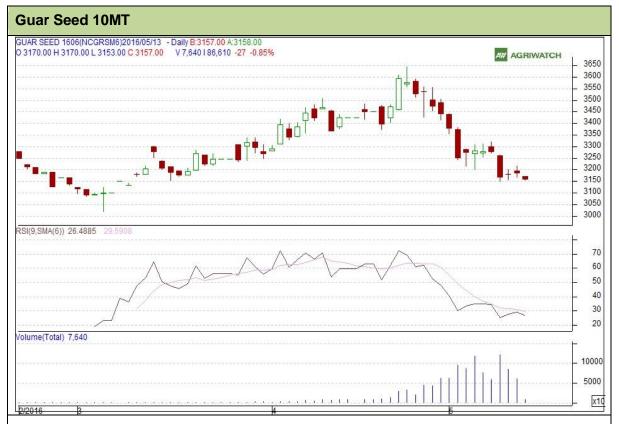

## **Technical Commentary:**

Candlestick chart pattern indicates bearish sentiment in the market. RSI is moving down in oversold zone indicates prices may correct in the market. Volumes are supporting the prices.

| Strategy: | Sell |
|-----------|------|
|           |      |

| Intraday Supports & Resistances |       | S2   | <b>S</b> 1 | PCP        | R1   | R2   |      |
|---------------------------------|-------|------|------------|------------|------|------|------|
| Guar Seed10MT                   | NCDEX | Jun  | 3000       | 3100       | 3184 | 3200 | 3300 |
| Intraday Trade Call             |       | Call | Entry      | T1         | T2   | SL   |      |
| Guar Seed 10MT                  | NCDEX | Jun  | Sell       | Below 3162 | 3125 | 3100 | 3184 |