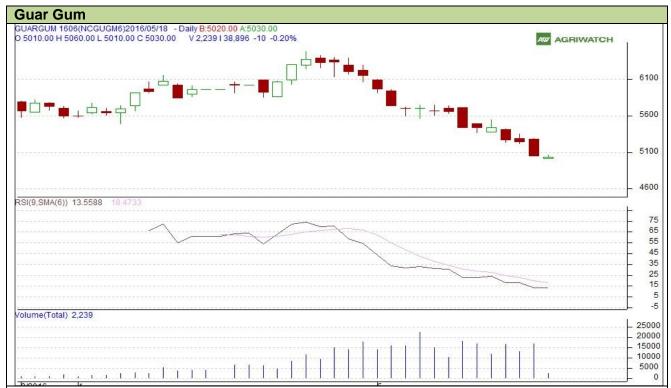

Do not carry forward the position until the next day.

Commodity: Guar Gum Exchange: NCDEX Contract: June Expiry: June 20<sup>th</sup>, 2016

## **Technical Commentary:**

Candlestick chart pattern indicates bearish trend in the market. **RSI is moving down in oversold zone indicates prices may correct in the market.** Volumes are not supporting the prices.

| Stre | atanı | ٧. | Sell |
|------|-------|----|------|
| Olio | ateg  | у- | Jeli |

| Intraday Supports & Resistances |       |     | S2   | S1         | PCP  | R1   | R2   |
|---------------------------------|-------|-----|------|------------|------|------|------|
| Guar gum                        | NCDEX | Jun | 4800 | 4900       | 5040 | 5070 | 5100 |
| Intraday Trade Call             |       |     | Call | Entry      | T1   | T2   | SL   |
| Guar gum                        | NCDEX | Jun | Sell | Below 5020 | 4940 | 4900 | 5068 |

Do not carry forward the position until the next day.