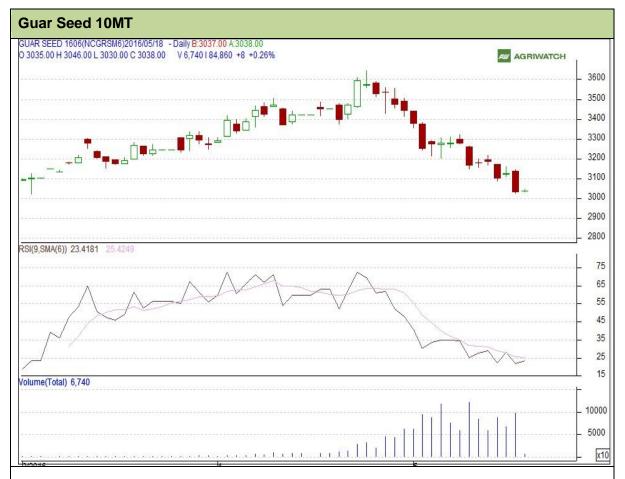

**Commodity: Guar seed 10MT** 

**Exchange: NCDEX Expiry: June 20th, 2016 Contract: June** 

## **Technical Commentary:**

Candlestick chart pattern indicates bearish trend in the market. RSI is moving down in oversold zone indicates prices may correct in the market. Volumes are not supporting the prices.

Strategy: Sell

| <u> </u>                        |       |     |      |            |      |      |      |
|---------------------------------|-------|-----|------|------------|------|------|------|
| Intraday Supports & Resistances |       |     | S2   | S1         | PCP  | R1   | R2   |
| Guar Seed10MT                   | NCDEX | Jun | 2800 | 2900       | 3030 | 3090 | 3150 |
| Intraday Trade Call             |       |     | Call | Entry      | T1   | T2   | SL   |
| Guar Seed 10MT                  | NCDEX | Jun | Sell | Below 3050 | 3000 | 2970 | 3080 |

Do not carry forward the position until the next day.

Commodity: Guar Gum Exchange: NCDEX Contract: June Expiry: June 20<sup>th</sup>, 2016