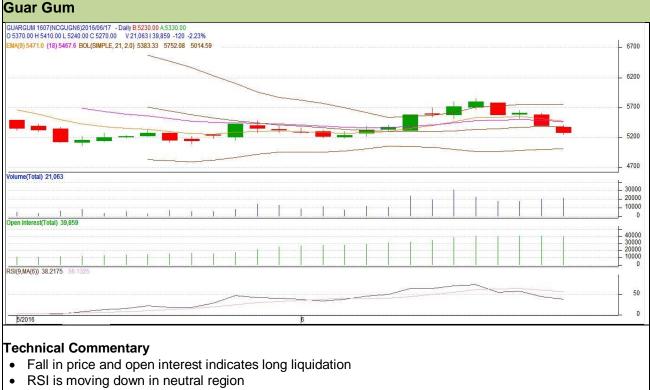

## **Commodity: Guar Gum Contract: July**

## **Exchange: NCDEX** Expiry: July 20<sup>th</sup>, 2016

PCP

5270

**T1** 

5230

**R1** 

5365

**T2** 

5195

**R2** 

5405

SL

5310

Prices closed below 9 and 18 days EMA •

| Strategy: Sell    |       |       |      |      |  |  |  |  |  |  |  |
|-------------------|-------|-------|------|------|--|--|--|--|--|--|--|
| Intraday Support  | S1    | S2    |      |      |  |  |  |  |  |  |  |
| Guar gum          | NCDEX | July  | 5155 | 5130 |  |  |  |  |  |  |  |
| Intraday Trade Ca | Call  | Entry |      |      |  |  |  |  |  |  |  |

July

NCDEX Do not carry forward the position until the next day.

Guar gum