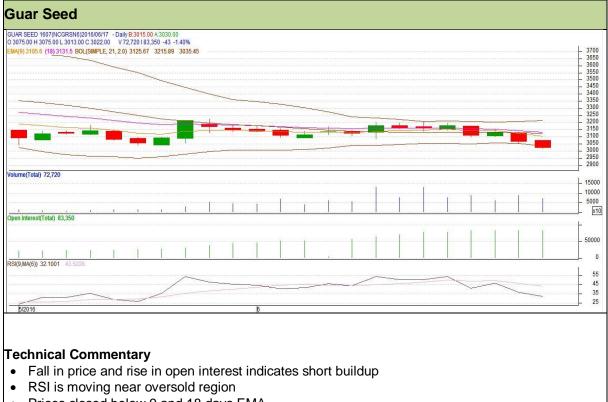

Commodity: Guar seed Contract: July

## Exchange: NCDEX Expiry: July 20<sup>th</sup>, 2016

• Prices closed below 9 and 18 days EMA

| Strategy: Buy                   |       |      |       |      |      |      |      |  |  |  |
|---------------------------------|-------|------|-------|------|------|------|------|--|--|--|
| Intraday Supports & Resistances |       | S1   | S2    | PCP  | R1   | R2   |      |  |  |  |
| Guar Seed                       | NCDEX | July | 2960  | 2935 | 3022 | 3105 | 3125 |  |  |  |
| Intraday Trade Call             |       | Call | Entry | T1   | T2   | SL   |      |  |  |  |
| Guar Seed                       | NCDEX | July | Buy   | 3015 | 3050 | 3075 | 2994 |  |  |  |

Do not carry forward the position until the next day.