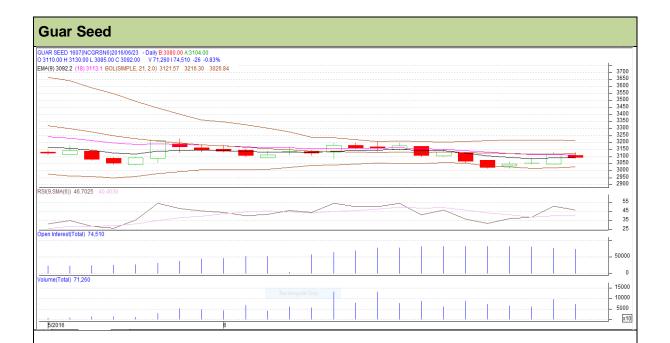

Commodity: Guar seed Contract: July

Exchange: NCDEX Expiry: July 20<sup>th</sup>, 2016

## Technical Commentary

- Fall in price, open interest and volume indicates consolidation.
- RSI is moving in neutral region
- Prices closed below 9 and 18 days EMA

Strategy: Sell

|  | Intraday Supports & Resistances |       |      | S1   | S2    | PCP  | R1   | R2   |  |
|--|---------------------------------|-------|------|------|-------|------|------|------|--|
|  | Guar Seed                       | NCDEX | July | 3040 | 3025  | 3092 | 3155 | 3170 |  |
|  | Intraday Trade Call             |       |      |      | Entry | T1   | T2   | SL   |  |
|  | Guar Seed                       | NCDEX | July | Sell | 3110  | 3075 | 3055 | 3131 |  |