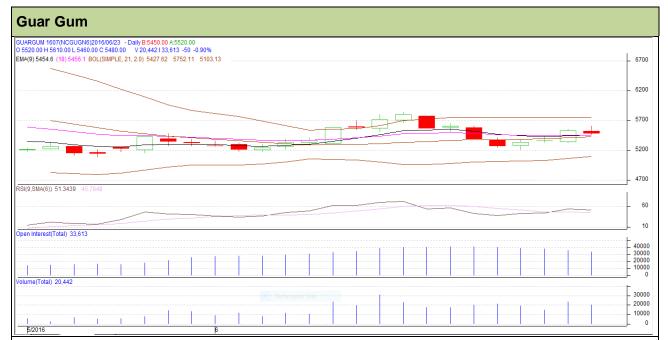

Do not carry forward the position until the next day.

Commodity: Guar Gum Exchange: NCDEX Contract: July Expiry: July 20<sup>th</sup>, 2016

## Technical Commentary

- Fall in price, open interest and volume indicates consolidation
- · RSI is moving in neutral region
- Prices closed above 9 and 18 days EMA

Strategy: Buy

| Intraday Supports & Resistances |       |       | S1   | S2   | PCP  | R1   | R2   |  |  |
|---------------------------------|-------|-------|------|------|------|------|------|--|--|
| Guar gum                        | NCDEX | July  | 5415 | 5395 | 5480 | 5595 | 5630 |  |  |
| Intraday Trade Ca               | Call  | Entry | T1   | T2   | SL   |      |      |  |  |
| Guar gum                        | NCDEX | July  | Buy  | 5470 | 5525 | 5550 | 5437 |  |  |