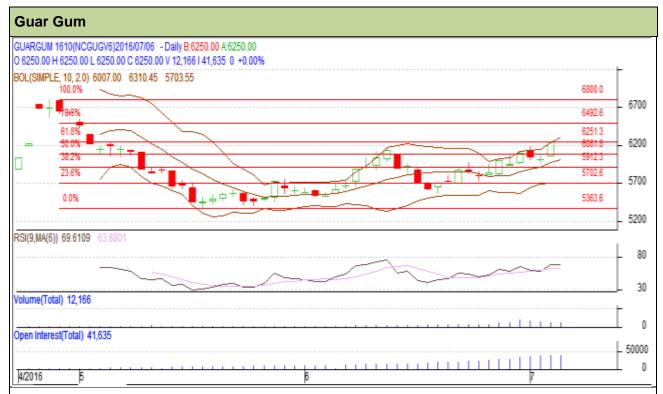

Do not carry forward the position until the next day.

Commodity: Guar Gum Exchange: NCDEX Contract: October Expiry: Oct 20<sup>th</sup>, 2016

## **Technical Commentary**

- Candlesticks are showing upward movement in the market.
- RSI is moving up neutral region.
- Rise in price and open interest indicates long build up.

#### Strategy: Buy

| Intraday Supports & Resistances |       |         | S1   | S2    | PCP  | R1   | R2   |
|---------------------------------|-------|---------|------|-------|------|------|------|
| Guar gum                        | NCDEX | October | 5900 | 5700  | 6250 | 6500 | 6650 |
| Intraday Trade Call             |       |         | Call | Entry | T1   | T2   | SL   |
| Guar gum                        | NCDEX | October | Buy  | 6250  | 6320 | 6350 | 6210 |

Do not carry forward the position until the next day.