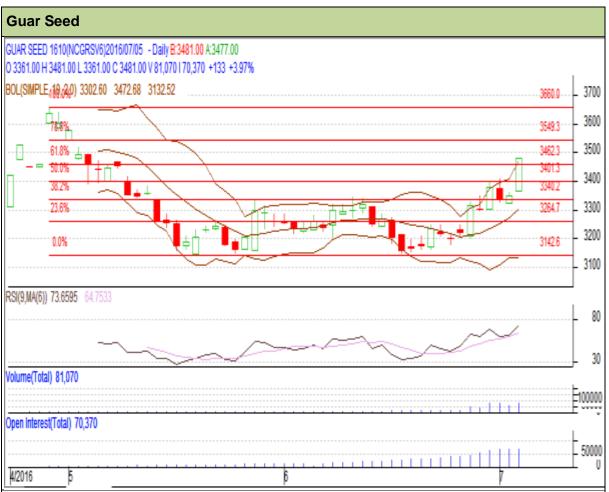

Commodity: Guar seed Contract: October

Exchange: NCDEX Expiry: Oct 20<sup>th</sup>, 2016

# Technical Commentary

- Candlesticks are showing upward movement in the market.
- RSI is moving up neutral region.
- Rise in price, open interest and volume indicates long build up.

### Strategy: Buy at Dips

| Intraday Supports & Resistances |       |         | S1   | S2    | PCP  | R1   | R2   |
|---------------------------------|-------|---------|------|-------|------|------|------|
| Guar Seed                       | NCDEX | October | 3340 | 3265  | 3481 | 3550 | 3660 |
| Intraday Trade Call             |       |         | Call | Entry | T1   | T2   | SL   |
| Guar Seed                       | NCDEX | October | Buy  | 3460  | 3500 | 3520 | 3436 |

Do not carry forward the position until the next day.

Commodity: Guar Gum Exchange: NCDEX Contract: October Expiry: Oct 20<sup>th</sup>, 2016