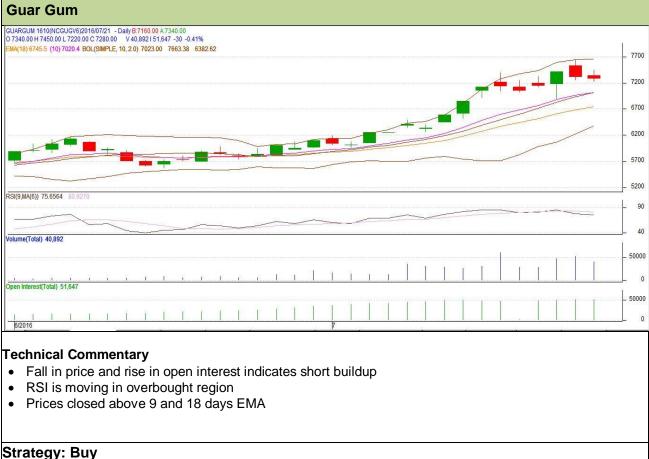

## Commodity: Guar Gum Contract: October

## Exchange: NCDEX Expiry: October 20<sup>th</sup>, 2016

| Intraday Supports & Resistances |       |         | S1   | S2    | PCP  | R1   | R2   |  |  |  |  |
|---------------------------------|-------|---------|------|-------|------|------|------|--|--|--|--|
| Guar gum                        | NCDEX | October | 7175 | 7125  | 7280 | 7460 | 7515 |  |  |  |  |
| Intraday Trade Call             |       |         | Call | Entry | T1   | T2   | SL   |  |  |  |  |
| Guar gum                        | NCDEX | October | Buy  | 7275  | 7340 | 7385 | 7236 |  |  |  |  |

Do not carry forward the position until the next day.