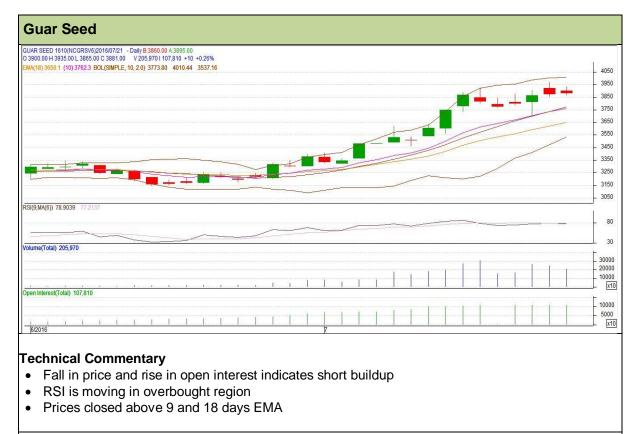

Commodity: Guar seed Contract: October

## Exchange: NCDEX Expiry: October 20<sup>th</sup>, 2016

| Strategy: Buy                   |       |         |      |       |      |      |      |  |  |  |  |  |
|---------------------------------|-------|---------|------|-------|------|------|------|--|--|--|--|--|
| Intraday Supports & Resistances |       | S1      | S2   | PCP   | R1   | R2   |      |  |  |  |  |  |
| Guar Seed                       | NCDEX | October | 3795 | 3760  | 3881 | 4010 | 4045 |  |  |  |  |  |
| Intraday Trade Call             |       |         | Call | Entry | T1   | T2   | SL   |  |  |  |  |  |
| Guar Seed                       | NCDEX | October | Buy  | 3875  | 3930 | 3965 | 3842 |  |  |  |  |  |

Do not carry forward the position until the next day.