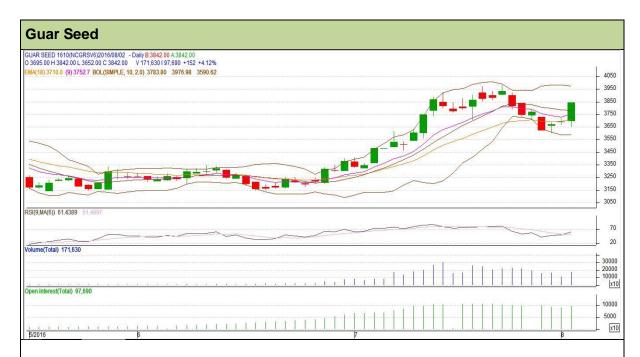

**Commodity: Guar seed Contract: October** 

**Exchange: NCDEX** 

Expiry: October 20<sup>th</sup>, 2016

## Technical Commentary

- Rise in price, volume and open interest indicates long buildup
- RSI is moving up in neutral region
- Prices closed above 9 and 18 days EMA

|     | Strategy: Buy    |              |         |      |    |  |  |  |  |
|-----|------------------|--------------|---------|------|----|--|--|--|--|
|     | Intraday Support | s & Resistai | nces    | S1   | 5  |  |  |  |  |
| Int | Guar Seed        | NCDEX        | October | 3760 | 37 |  |  |  |  |

| Intraday Supports & Resistances |              |         | S1   | S2    | PCP  | R1   | R2   |
|---------------------------------|--------------|---------|------|-------|------|------|------|
| Guar Seed                       | NCDEX        | October | 3760 | 3725  | 3842 | 3965 | 4005 |
| Intraday Trade Call             |              |         |      | Entry | T4   | T2   | SL   |
| Intrad                          | ay Trade Cal |         | Call | Entry |      | 12   | SL   |

Do not carry forward the position until the next day.

Commodity: Guar Gum Contract: October

Exchange: NCDEX Expiry: October 20<sup>th</sup>, 2016