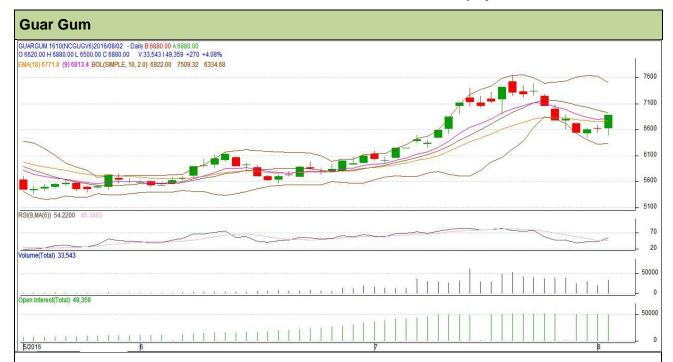

Do not carry forward the position until the next day.

Commodity: Guar Gum Contract: October

Exchange: NCDEX Expiry: October 20<sup>th</sup>, 2016

## **Technical Commentary**

- · Rise in price and fall in open interest indicates short covering
- RSI is moving up in neutral region
- Prices closed above 9 and 18 days EMA

| St  | ra | tΔ | a١ | <b>,</b> - | Βı | IV/ |
|-----|----|----|----|------------|----|-----|
| IJι | ıa | ᇆ  | uν |            | B  | JV  |

| <del></del>                     |       |         |      |      |      |      |      |
|---------------------------------|-------|---------|------|------|------|------|------|
| Intraday Supports & Resistances |       |         | S1   | S2   | PCP  | R1   | R2   |
| Guar gum                        | NCDEX | October | 6731 | 6680 | 6880 | 7095 | 7150 |
| Intraday Trade Ca               | Call  | Entry   | T1   | T2   | SL   |      |      |
| Guar gum                        | NCDEX | October | Buy  | 6860 | 6945 | 7010 | 6809 |

Do not carry forward the position until the next day.