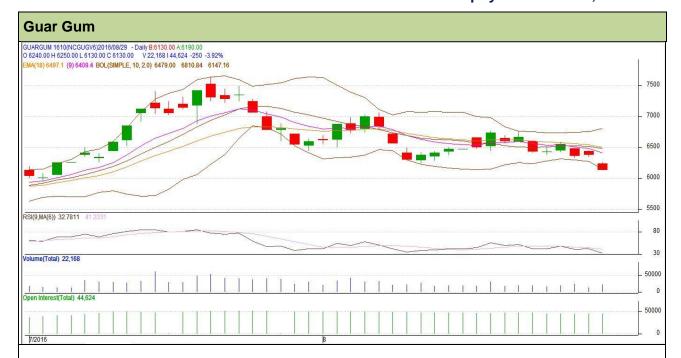

Do not carry forward the position until the next day.

Commodity: Guar Gum Contract: October

Exchange: NCDEX Expiry: October 20<sup>th</sup>, 2016

## **Technical Commentary**

- Fall in price and open interest indicates long liquidation
- RSI is moving down in neutral region
- Prices closed below 9 and 18 days EMA

Strategy: Sell

| Intraday Supports & Resistances |       |         | S1    | S2   | PCP  | R1   | R2   |
|---------------------------------|-------|---------|-------|------|------|------|------|
| Guar gum                        | NCDEX | October | 5975  | 5930 | 6130 | 6245 | 6290 |
| Intraday Trade Call             |       | Call    | Entry | T1   | T2   | SL   |      |
| Guar gum                        | NCDEX | October | Sell  | 6150 | 6085 | 6030 | 6189 |

Do not carry forward the position until the next day.