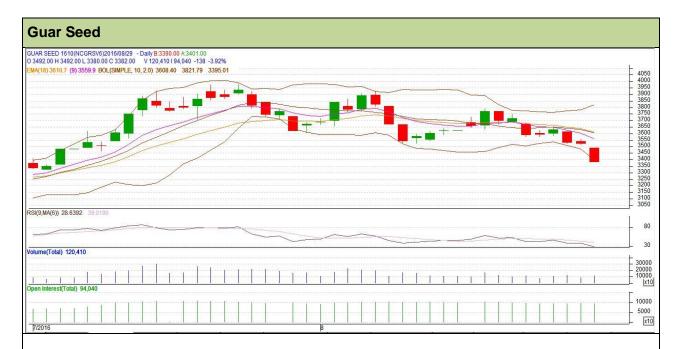

Commodity: Guar seed Contract: October

**Exchange: NCDEX** 

Expiry: October 20<sup>th</sup>, 2016

## Technical Commentary

- Fall in price and open interest indicates long liquidation
- RSI is moving in oversold region
- Prices closed below 9 and 18 days EMA

| Str | at | eg | ıy: | S | ell |
|-----|----|----|-----|---|-----|
|     |    |    |     |   |     |

| Intraday Support | s & Resistar  | nces    | S1   | S2    | PCP  | R1   | R2   |
|------------------|---------------|---------|------|-------|------|------|------|
| Guar Seed        | NCDEX         | October | 3255 | 3215  | 3382 | 3490 | 3535 |
| Intrad           | ay Trade Call |         | Call | Entry | T1   | T2   | SL   |
| Guar Seed        | NCDEX         | October | Sell | 3405  | 3355 | 3310 | 3435 |

Do not carry forward the position until the next day.

Commodity: Guar Gum Contract: October

Exchange: NCDEX Expiry: October 20<sup>th</sup>, 2016