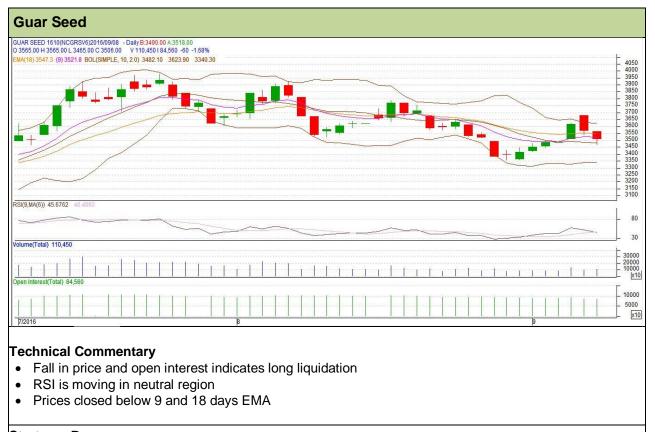

## Commodity: Guar seed Contract: October

## Exchange: NCDEX Expiry: October 20<sup>th</sup>, 2016

| Strategy: Buy                   |       |         |      |       |      |      |      |  |  |  |  |
|---------------------------------|-------|---------|------|-------|------|------|------|--|--|--|--|
| Intraday Supports & Resistances |       | S1      | S2   | PCP   | R1   | R2   |      |  |  |  |  |
| Guar Seed                       | NCDEX | October | 3410 | 3365  | 3506 | 3655 | 3695 |  |  |  |  |
| Intraday Trade Call             |       |         | Call | Entry | T1   | T2   | SL   |  |  |  |  |
| Guar Seed                       | NCDEX | October | Buy  | 3495  | 3555 | 3600 | 3459 |  |  |  |  |

Do not carry forward the position until the next day.