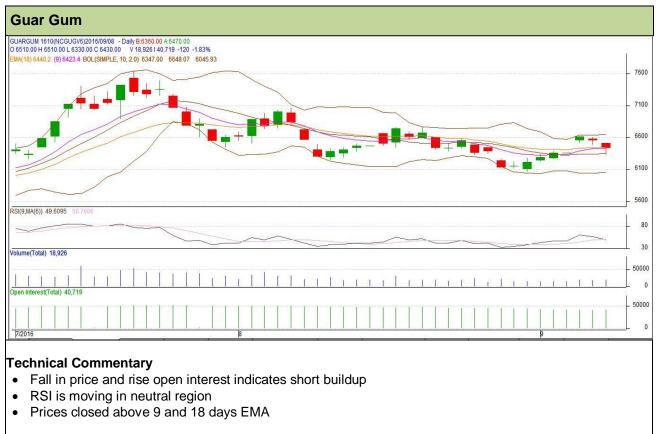

## Commodity: Guar Gum Contract: October

## Exchange: NCDEX Expiry: October 20<sup>th</sup>, 2016

| Strategy: Buy                   |       |         |                  |      |      |      |      |  |  |  |  |
|---------------------------------|-------|---------|------------------|------|------|------|------|--|--|--|--|
| Intraday Supports & Resistances |       | S1      | S2               | PCP  | R1   | R2   |      |  |  |  |  |
| Guar gum                        | NCDEX | October | 6340             | 6295 | 6430 | 6595 | 6640 |  |  |  |  |
| Intraday Trade Ca               | all   |         | Call Entry T1 T2 |      | SL   |      |      |  |  |  |  |
| Guar gum                        | NCDEX | October | Buy              | 6420 | 6485 | 6540 | 6381 |  |  |  |  |

Do not carry forward the position until the next day.

Disclaimer

The information and opinions contained in the document have been compiled from sources believed to be reliable. The company does not warrant its accuracy, completeness and correctness. Use of data and information contained in this report is at your own risk. This document is not, and should not be construed as, an offer to sell or solicitation to buy any commodities. This document may not be reproduced, distributed or published, in whole or in part, by any recipient hereof for any purpose without prior permission from the Company. IASL and its affiliates and/or their officers, directors and employees may have positions in any commodities mentioned in this document (or in any related investment) and may from time to time add to or dispose of any such commodities (or investment). Please see the detailed disclaimer at http://www.agriwatch.com/Disclaimer.asp © 2014 Indian Agribusiness Systems Pvt Ltd.