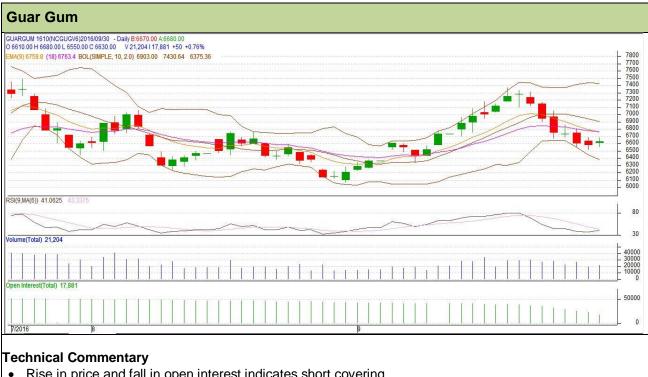

### **Commodity: Guar Gum Contract:** October

## Exchange: NCDEX Expiry: October 20<sup>th</sup>, 2016

- Rise in price and fall in open interest indicates short covering
- RSI is moving in neutral region •
- Prices closed below 9 and 18 days EMA ٠

| Strategy: Buy                   |       |         |      |       |      |      |      |  |  |  |  |  |
|---------------------------------|-------|---------|------|-------|------|------|------|--|--|--|--|--|
| Intraday Supports & Resistances |       |         | S1   | S2    | PCP  | R1   | R2   |  |  |  |  |  |
| Guar gum                        | NCDEX | October | 6525 | 6480  | 6630 | 6785 | 6830 |  |  |  |  |  |
| Intraday Trade Call             |       |         | Call | Entry | T1   | T2   | SL   |  |  |  |  |  |
| Guar gum                        | NCDEX | October | Buy  | 6620  | 6680 | 6725 | 6584 |  |  |  |  |  |

Do not carry forward the position until the next day.