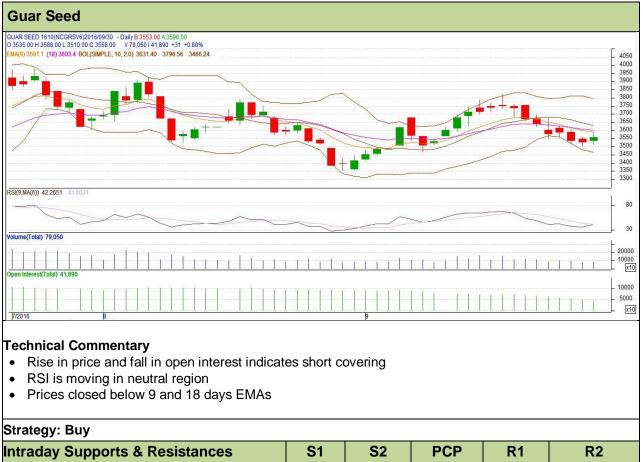

#### Commodity: Guar seed Contract: October

# Exchange: NCDEX Expiry: October 20<sup>th</sup>, 2016

| Guar Seed           | NCDEX | October | 3470 | 3435  | 3558 | 3695 | 3735 |
|---------------------|-------|---------|------|-------|------|------|------|
| Intraday Trade Call |       |         | Call | Entry | T1   | T2   | SL   |
| Guar Seed           | NCDEX | October | Buy  | 3550  | 3605 | 3645 | 3517 |

Do not carry forward the position until the next day.