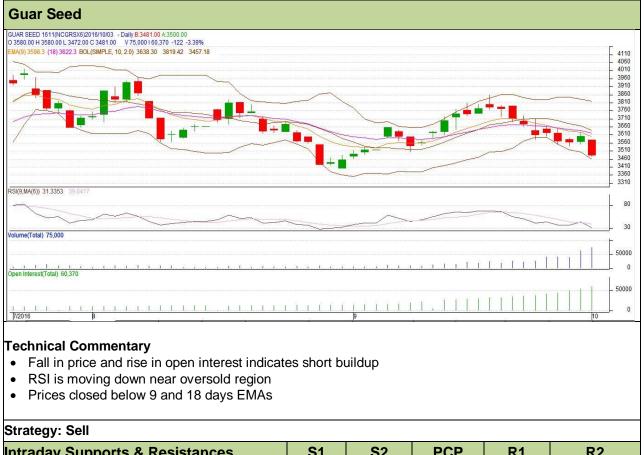

### Commodity: Guar seed Contract: November

# Exchange: NCDEX Expiry: November 18<sup>th</sup>, 2016

| Intraday Supports & Resistances |       |          | S1   | S2    | PCP  | R1   | R2   |
|---------------------------------|-------|----------|------|-------|------|------|------|
| Guar Seed                       | NCDEX | November | 3325 | 3285  | 3481 | 3530 | 3565 |
| Intraday Trade Call             |       |          | Call | Entry | T1   | T2   | SL   |
| Guar Seed                       | NCDEX | November | Sell | 3455  | 3405 | 3370 | 3485 |

Do not carry forward the position until the next day.