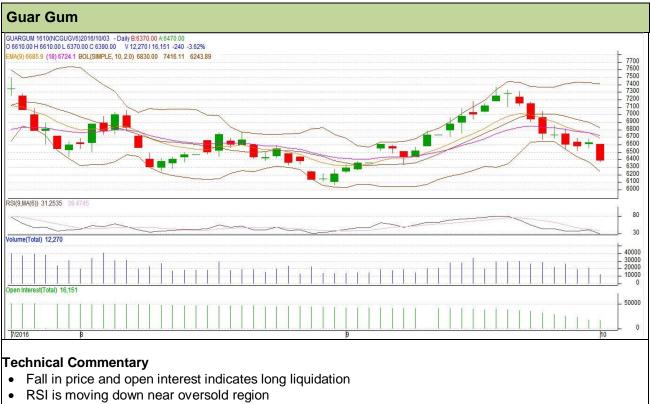

#### **Commodity: Guar Gum Contract:** October

## Exchange: NCDEX Expiry: October 20<sup>th</sup>, 2016

Prices closed below 9 and 18 days EMA •

| Strategy: Sell                              |       |         |      |       |      |      |      |  |  |  |  |  |
|---------------------------------------------|-------|---------|------|-------|------|------|------|--|--|--|--|--|
| Intraday Supports & Resistances             |       | S1      | S2   | PCP   | R1   | R2   |      |  |  |  |  |  |
| Guar gum                                    | NCDEX | October | 6250 | 6205  | 6390 | 6480 | 6515 |  |  |  |  |  |
| Intraday Trade Call                         |       |         | Call | Entry | T1   | T2   | SL   |  |  |  |  |  |
| Guar gum                                    | NCDEX | October | Sell | 6400  | 6345 | 6300 | 6433 |  |  |  |  |  |
| Do not committee working with the post dout |       |         |      |       |      |      |      |  |  |  |  |  |

Do not carry forward the position until the next day.