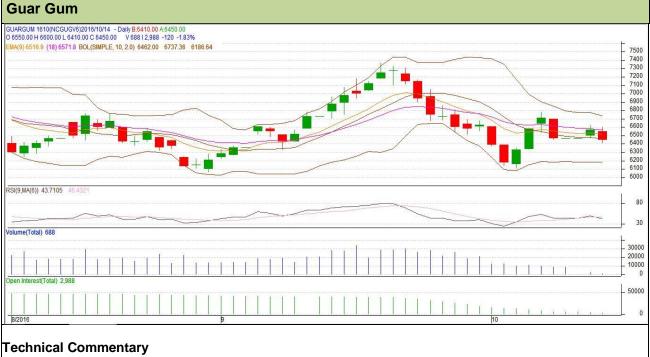

### Commodity: Guar Gum Contract: October

## Exchange: NCDEX Expiry: October 20<sup>th</sup>, 2016

- Fall in price and open interest indicates long liquidation
- RSI is moving in neutral region
- Prices closed below 9 and 18 days EMA

#### Strategy: Sell

| Intraday Supports & Resistances |         |               | S2                 | РСР                     | R1                                     | R2                                                       |  |  |  |  |  |
|---------------------------------|---------|---------------|--------------------|-------------------------|----------------------------------------|----------------------------------------------------------|--|--|--|--|--|
| NCDEX                           | October | 6305          | 6270               | 6450                    | 6540                                   | 6575                                                     |  |  |  |  |  |
| Intraday Trade Call             |         |               | Entry              | T1                      | T2                                     | SL                                                       |  |  |  |  |  |
| NCDEX                           | October | Sell          | 6460               | 6405                    | 6360                                   | 6493                                                     |  |  |  |  |  |
|                                 |         | NCDEX October | NCDEX October 6305 | NCDEX October 6305 6270 | NCDEXOctober630562706450IIICallEntryT1 | NCDEX October 6305 6270 6450 6540   III Call Entry T1 T2 |  |  |  |  |  |

Do not carry forward the position until the next day.

Disclaimer

The information and opinions contained in the document have been compiled from sources believed to be reliable. The company does not warrant its accuracy, completeness and correctness. Use of data and information contained in this report is at your own risk. This document is not, and should not be construed as, an offer to sell or solicitation to buy any commodities. This document may not be reproduced, distributed or published, in whole or in part, by any recipient hereof for any purpose without prior permission from the Company. IASL and its affiliates and/or their officers, directors and employees may have positions in any commodities mentioned in this document (or in any related investment) and may from time to time add to or dispose of any such commodities (or investment). Please see the detailed disclaimer at http://www.agriwatch.com/Disclaimer.asp © 2014 Indian Agribusiness Systems Pvt Ltd.