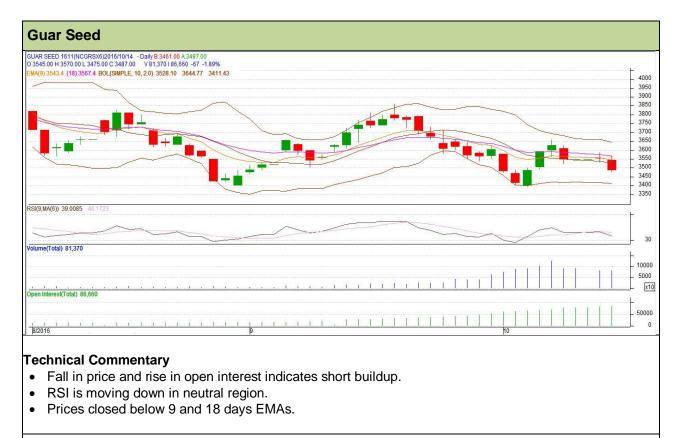

### Commodity: Guar seed Contract: November

# Exchange: NCDEX Expiry: November 18<sup>th</sup>, 2016

| Strategy: Sell                  |       |          |      |       |      |      |      |  |  |  |  |  |
|---------------------------------|-------|----------|------|-------|------|------|------|--|--|--|--|--|
| Intraday Supports & Resistances |       |          | S1   | S2    | РСР  | R1   | R2   |  |  |  |  |  |
| Guar Seed                       | NCDEX | November | 3380 | 3350  | 3487 | 3560 | 3595 |  |  |  |  |  |
| Intraday Trade Call             |       |          | Call | Entry | T1   | T2   | SL   |  |  |  |  |  |
| Guar Seed                       | NCDEX | November | Sell | 3495  | 3450 | 3415 | 3522 |  |  |  |  |  |

Do not carry forward the position until the next day.